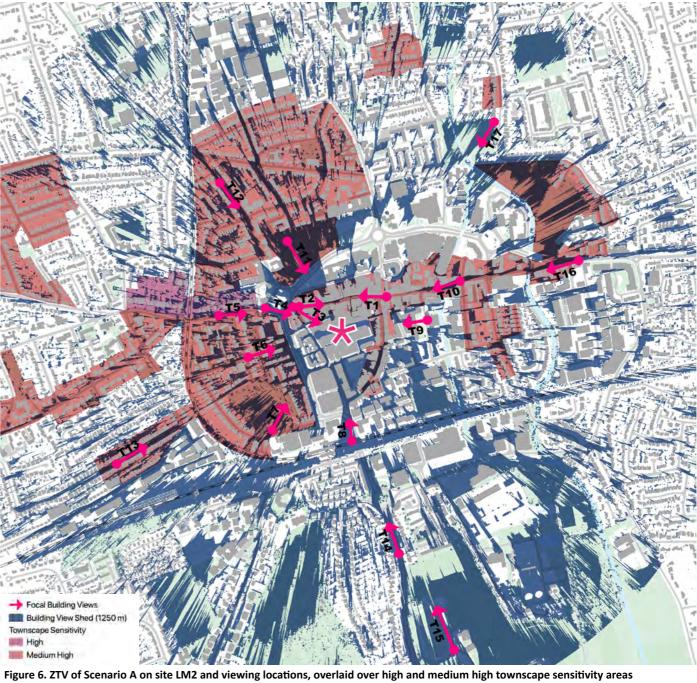

#### SELECTION OF VIEWS

For each site this study undertook a zone of theoretical visibility (ZTV) modelling that identified areas from which a building of the tested maximum height would visible in the Maidenhead context. This made use of GIS software and utilised topographical lidar based information data (DTM). The ZTV was overlaid over the mapping of heritage and townscape sensitivities established as part of the draft SPD baseline work. Based on this, relevant view points for testing were identified.

Figure 1 identifies the 10 sensitive viewpoints that were identified by this study. Figure 2 shows the overlay of the ZTV over the heritage context, and Figure 3 the overlay over sensitive townscapes.