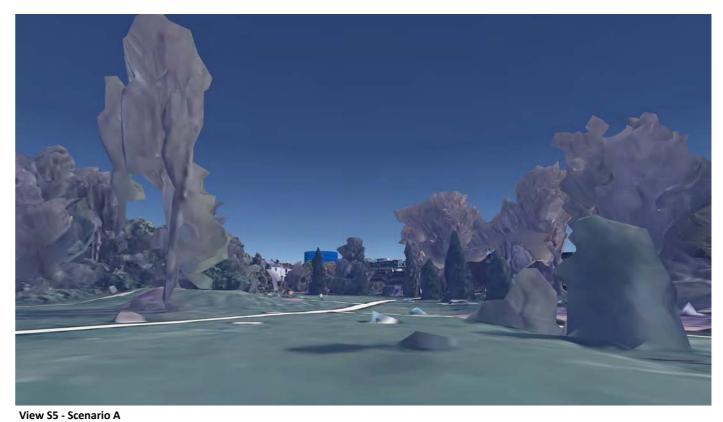

#### ASSESSMENT OF VIEWS

captured.

In the absence of a formal 3D model of the town centre the assessment of views made use of Google Earth (GE) 3D model to understand impacts on view points. Each view point was set up in GE, and a notional cylinder of the maximum height was modelled into the GE environment for each site. Views from each viewpoint were simulated. Whilst these views do not provide a photorealistic representation of each viewpoint, they do provide an accurate understanding of massing and the relationship of buildings with their height to one another, and in the context of the wider view.

#### OVERVIEW

The draft SPD identifies the Station Quarter as potential for a tall building (LM1).

Two height scenarios are included in this testing:

- Scenario A: 32.8m (10 residential storeys); and
- Scenario B: 26.4m (8 residential storeys).