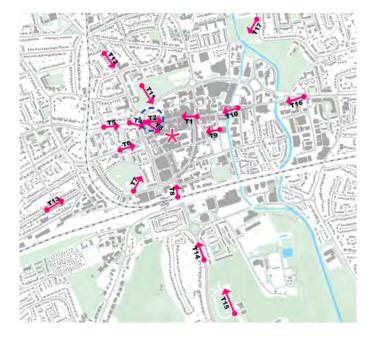

#### SELECTION OF VIEWS

For each site this study undertook a zone of theoretical visibility (ZTV) modelling that identified areas from which a building of the tested maximum height would visible in the Maidenhead context. This made use of GIS software and utilised topographical lidar based information data (DTM). The ZTV was overlaid over the mapping of heritage and townscape sensitivities established as part of the draft SPD baseline work. Based on this, relevant view points for testing were identified.

In total, 10 sensitive view points were identified for the Maidenhead Station Quarter site, and 17 for the Nicholson site.

Figure 1 identifies the 10 sensitive viewpoints that were identified by this study. Figure 2 shows the overlay of the ZTV over the heritage context, and Figure 3 the overlay over sensitive townscapes.