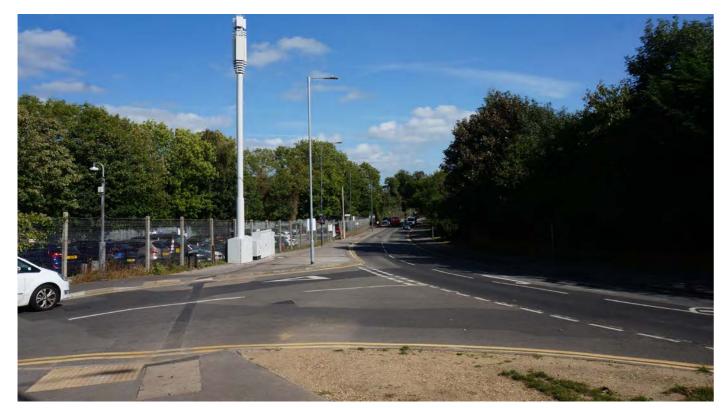

Site visits to each view point were undertaken to review and compare visual outputs from GE with the actual situation and to understand and assess the potential impact that development of the maximum height would have on the existing visual and townscape context. For each site a potentially appropriate height was identified at which the impact of development would potentially be acceptable. A photograph of each viewpoint was also