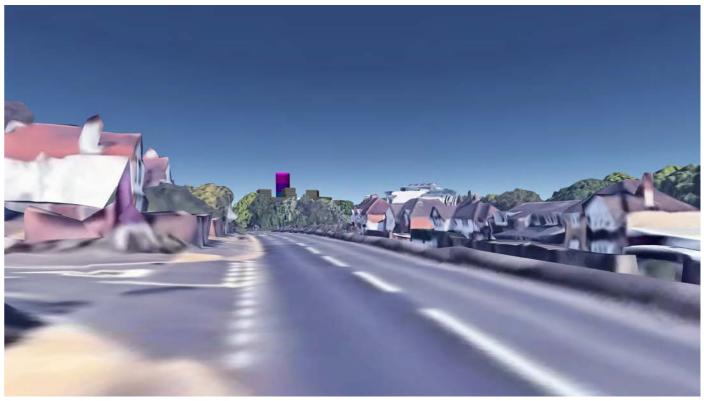

#### ASSESSMENT OF VIEWS

captured.

In the absence of a formal 3D model of the town centre the assessment of views made use of Google Earth (GE) 3D model to understand impacts on view points. Each view point was set up in GE, and a notional cylinder of the maximum height was modelled into the GE environment for each site. Views from each viewpoint were simulated. Whilst these views do not provide a photorealistic representation of each viewpoint, they do provide an accurate understanding of massing and the relationship of buildings with their height to one another, and in the context of the wider view.

Site visits to each view point were undertaken to review and compare visual outputs from GE with the actual situation and to understand and assess the potential impact that development of the maximum height would have on the existing visual and townscape context. For each site a potentially appropriate height was identified at which the impact of development would potentially be acceptable. A photograph of each viewpoint was also

The material and findings from this assessment for each view point are contained in this report. Based on the findings on potentially appropriate heights a recommended maximum height was established for each site, and view outputs of this height scenario are also included for each view point.