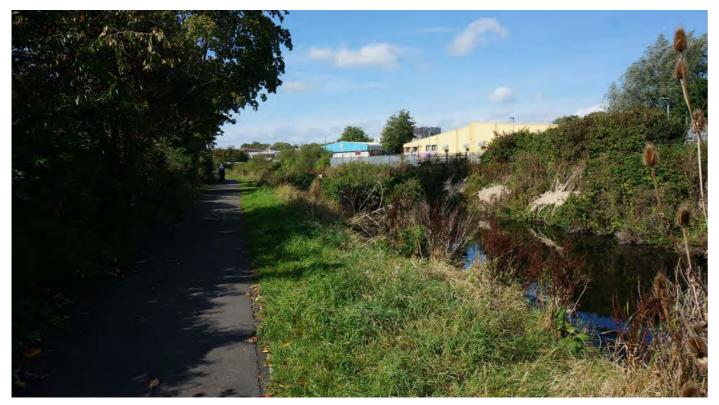

Site visits to each view point were undertaken to review and compare visual outputs from GE with the actual situation and to understand and assess the potential impact that development of the maximum height would have on the existing visual and townscape context. For each site a potentially appropriate height was identified at which the impact of development would potentially be acceptable. A photograph of each viewpoint was also