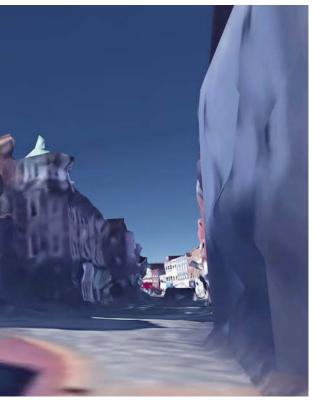

#### ASSESSMENT OF VIEWS

captured.

In the absence of a formal 3D model of the town centre the assessment of views made use of Google Earth (GE) 3D model to understand impacts on view points. Each view point was set up in GE, and a notional cylinder of the maximum height was modelled into the GE environment for each site. Views from each viewpoint were simulated. Whilst these views do not provide a photorealistic representation of each viewpoint, they do provide an accurate understanding of massing and the relationship of buildings with their height to one another, and in the context of the wider view.

Site visits to each view point were undertaken to review and compare visual outputs from GE with the actual situation and to understand and assess the potential impact that development of the maximum height would have on the existing visual and townscape context. For each site a potentially appropriate height was identified at which the impact of development would potentially be acceptable. A photograph of each viewpoint was also