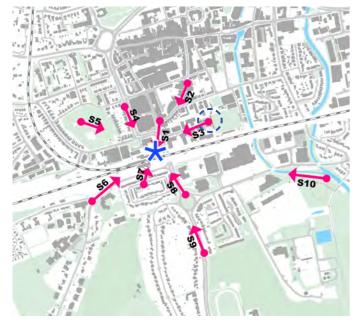

#### SELECTION OF VIEWS

For each site this study undertook a zone of theoretical visibility (ZTV) modelling that identified areas from which a building of the tested maximum height would visible in the Maidenhead context. This made use of GIS software and utilised topographical lidar based information data (DTM). The ZTV was overlaid over the mapping of heritage and townscape sensitivities established as part of the draft SPD baseline work. Based on this, relevant view points for testing were identified.

In total, 10 sensitive view points were identified for the Maidenhead Station Quarter site, and 17 for the Nicholson site.

Figure 1 identifies the 10 sensitive viewpoints that were identified by this study. Figure 2 shows the overlay of the ZTV over the heritage context, and Figure 3 the overlay over sensitive townscapes.