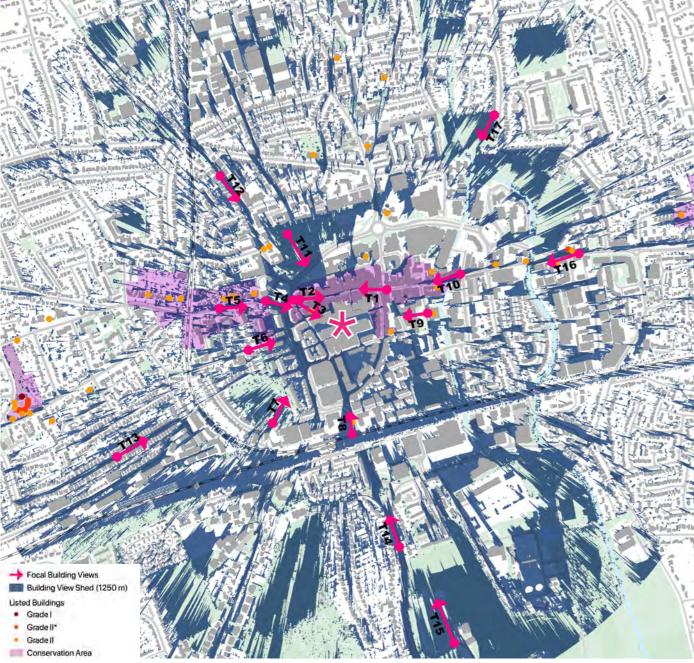

#### SELECTION OF VIEWS

For each site this study undertook a zone of theoretical visibility (ZTV) modelling that identified areas from which a building of the tested maximum height would visible in the Maidenhead context. This made use of GIS software and utilised topographical lidar based information data (DTM). The ZTV was overlaid over the mapping of heritage and townscape sensitivities established as part of the draft SPD baseline work. Based on this, relevant view points for testing were identified.

Figure 1 identifies the 10 sensitive viewpoints that were identified by this study. Figure 2 shows the overlay of the ZTV over the heritage context, and Figure 3 the overlay over sensitive townscapes.