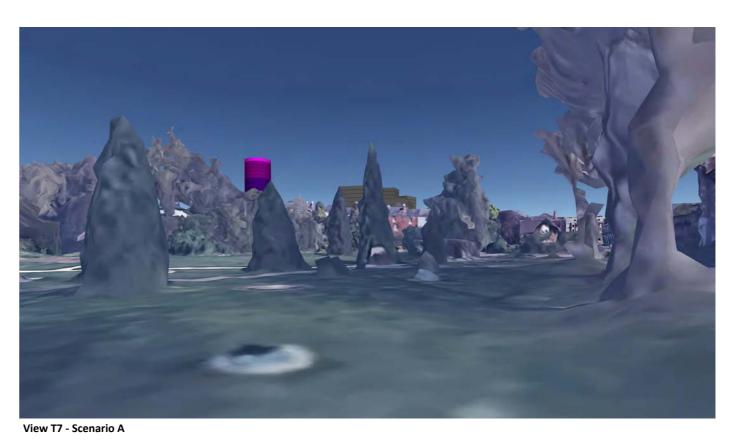

#### ASSESSMENT OF VIEWS

captured.

In the absence of a formal 3D model of the town centre the assessment of views made use of Google Earth (GE) 3D model to understand impacts on view points. Each view point was set up in GE, and a notional cylinder of the maximum height was modelled into the GE environment for each site. Views from each viewpoint were simulated. Whilst these views do not provide a photorealistic representation of each viewpoint, they do provide an accurate understanding of massing and the relationship of buildings with their height to one another, and in the context of the wider view.

Site visits to each view point were undertaken to review and compare visual outputs from GE with the actual situation and to understand and assess the potential impact that development of the maximum height would have on the existing visual and townscape context. For each site a potentially appropriate height was identified at which the impact of development would potentially be acceptable. A photograph of each viewpoint was also

The material and findings from this assessment for each view point are contained in this report. Based on the findings on potentially appropriate heights a recommended maximum height was established for each site, and view outputs of this height scenario are also included for each view point.