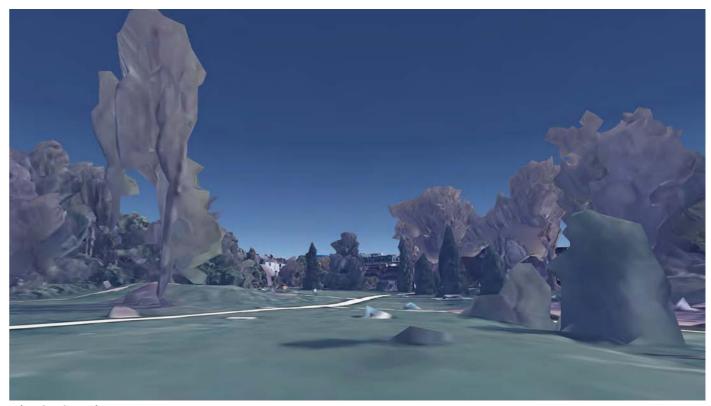

#### ASSESSMENT OF VIEWS

captured.

In the absence of a formal 3D model of the town centre the assessment of views made use of Google Earth (GE) 3D model to understand impacts on view points. Each view point was set up in GE, and a notional cylinder of the maximum height was modelled into the GE environment for each site. Views from each viewpoint were simulated. Whilst these views do not provide a photorealistic representation of each viewpoint, they do provide an accurate understanding of massing and the relationship of buildings with their height to one another, and in the context of the wider view.

#### OVERVIEW

The draft SPD identifies the Station Quarter as potential for a tall building (LM1).

Two height scenarios are included in this testing:

- Scenario A: 32.8m (10 residential storeys); and
- Scenario B: 26.4m (8 residential storeys).