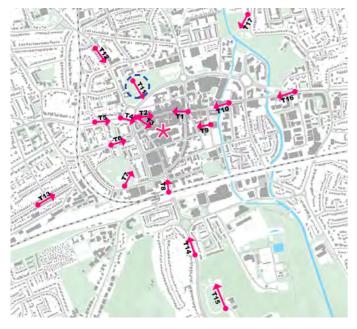

#### SELECTION OF VIEWS

For each site this study undertook a zone of theoretical visibility (ZTV) modelling that identified areas from which a building of the tested maximum height would visible in the Maidenhead context. This made use of GIS software and utilised topographical lidar based information data (DTM). The ZTV was overlaid over the mapping of heritage and townscape sensitivities established as part of the draft SPD baseline work. Based on this, relevant view points for testing were identified.

In total, 10 sensitive view points were identified for the Maidenhead Station Quarter site, and 17 for the Nicholson site.

Figure 1 identifies the 10 sensitive viewpoints that were identified by this study. Figure 2 shows the overlay of the ZTV over the heritage context, and Figure 3 the overlay over sensitive townscapes.