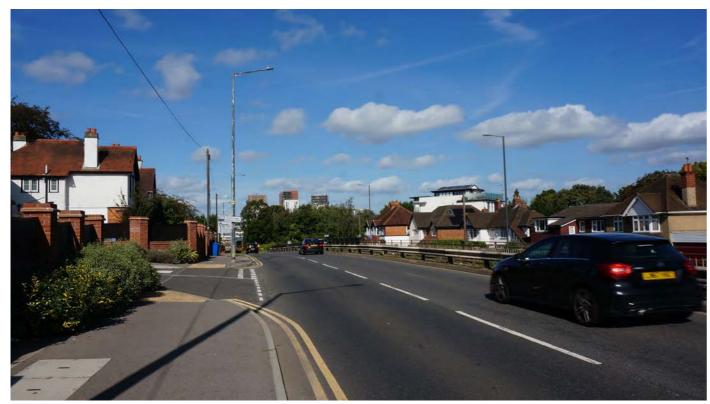

Site visits to each view point were undertaken to review and compare visual outputs from GE with the actual situation and to understand and assess the potential impact that development of the maximum height would have on the existing visual and townscape context. For each site a potentially appropriate height was identified at which the impact of development would potentially be acceptable. A photograph of each viewpoint was also

The material and findings from this assessment for each view point are contained in this report. Based on the findings on potentially appropriate heights a recommended maximum height was established for each site, and view outputs of this height scenario are also included for each view point.