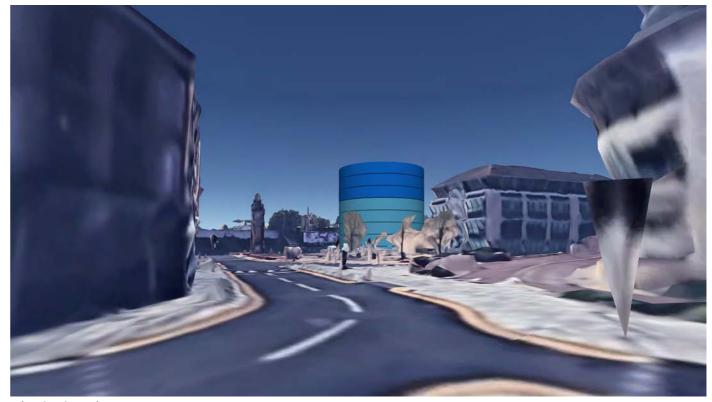

#### ASSESSMENT OF VIEWS

captured.

In the absence of a formal 3D model of the town centre the assessment of views made use of Google Earth (GE) 3D model to understand impacts on view points. Each view point was set up in GE, and a notional cylinder of the maximum height was modelled into the GE environment for each site. Views from each viewpoint were simulated. Whilst these views do not provide a photorealistic representation of each viewpoint, they do provide an accurate understanding of massing and the relationship of buildings with their height to one another, and in the context of the wider view.

Site visits to each view point were undertaken to review and compare visual outputs from GE with the actual situation and to understand and assess the potential impact that development of the maximum height would have on the existing visual and townscape context. For each site a potentially appropriate height was identified at which the impact of development would potentially be acceptable. A photograph of each viewpoint was also

The material and findings from this assessment for each view point are contained in this report. Based on the findings on potentially appropriate heights a recommended maximum height was established for each site, and view outputs of this height scenario are also included for each view point.