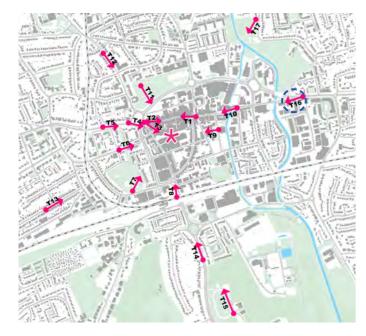

#### SELECTION OF VIEWS

For each site this study undertook a zone of theoretical visibility (ZTV) modelling that identified areas from which a building of the tested maximum height would visible in the Maidenhead context. This made use of GIS software and utilised topographical lidar based information data (DTM). The ZTV was overlaid over the mapping of heritage and townscape sensitivities established as part of the draft SPD baseline work. Based on this, relevant view points for testing were identified.

In total, 10 sensitive view points were identified for the Maidenhead Station Quarter site, and 17 for the Nicholson site.

Figure 1 identifies the 10 sensitive viewpoints that were identified by this study. Figure 2 shows the overlay of the ZTV over the heritage context, and Figure 3 the overlay over sensitive townscapes.