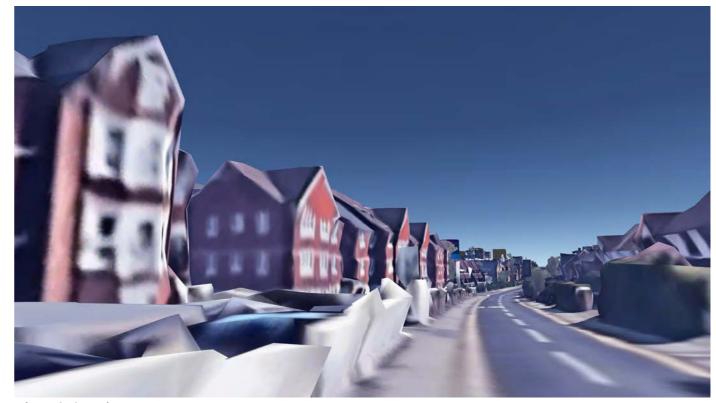

#### ASSESSMENT OF VIEWS

captured.

In the absence of a formal 3D model of the town centre the assessment of views made use of Google Earth (GE) 3D model to understand impacts on view points. Each view point was set up in GE, and a notional cylinder of the maximum height was modelled into the GE environment for each site. Views from each viewpoint were simulated. Whilst these views do not provide a photorealistic representation of each viewpoint, they do provide an accurate understanding of massing and the relationship of buildings with their height to one another, and in the context of the wider view.

Site visits to each view point were undertaken to review and compare visual outputs from GE with the actual situation and to understand and assess the potential impact that development of the maximum height would have on the existing visual and townscape context. For each site a potentially appropriate height was identified at which the impact of development would potentially be acceptable. A photograph of each viewpoint was also

The material and findings from this assessment for each view point are contained in this report. Based on the findings on potentially appropriate heights a recommended maximum height was established for each site, and view outputs of this height scenario are also included for each view point.