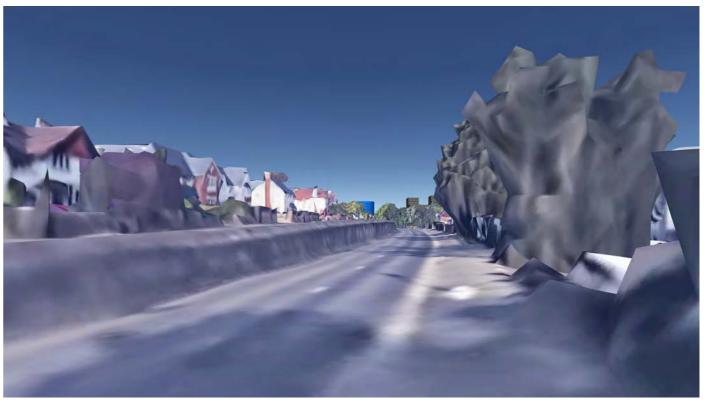

#### ASSESSMENT OF VIEWS

captured.

In the absence of a formal 3D model of the town centre the assessment of views made use of Google Earth (GE) 3D model to understand impacts on view points. Each view point was set up in GE, and a notional cylinder of the maximum height was modelled into the GE environment for each site. Views from each viewpoint were simulated. Whilst these views do not provide a photorealistic representation of each viewpoint, they do provide an accurate understanding of massing and the relationship of buildings with their height to one another, and in the context of the wider view.

Site visits to each view point were undertaken to review and compare visual outputs from GE with the actual situation and to understand and assess the potential impact that development of the maximum height would have on the existing visual and townscape context. For each site a potentially appropriate height was identified at which the impact of development would potentially be acceptable. A photograph of each viewpoint was also

The material and findings from this assessment for each view point are contained in this report. Based on the findings on potentially appropriate heights a recommended maximum height was established for each site, and view outputs of this height scenario are also included for each view point.

#### OVERVIEW

The draft SPD identifies the Station Quarter as potential for a tall building (LM1).

Two height scenarios are included in this testing:

- Scenario A: 32.8m (10 residential storeys); and
- Scenario B: 26.4m (8 residential storeys).

#### OUTCOMES OF THE TESTING

Scenario A is (obviously) of greater visibility than Scenario B. Consequently the townscape and visual impact of Scenario A is generally greater than of Scenario B. In none of the locations, was the townscape or visual impact of Scenario A found inappropriate or out of scale. In many locations the townscape impact of Scenario B is considered negligible as the development remains largely hidden behind existing buildings or tree cover.