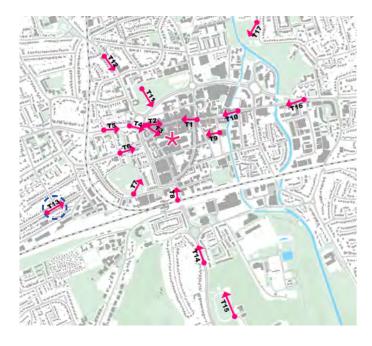

#### SELECTION OF VIEWS

For each site this study undertook a zone of theoretical visibility (ZTV) modelling that identified areas from which a building of the tested maximum height would visible in the Maidenhead context. This made use of GIS software and utilised topographical lidar based information data (DTM). The ZTV was overlaid over the mapping of heritage and townscape sensitivities established as part of the draft SPD baseline work. Based on this, relevant view points for testing were identified.

In total, 10 sensitive view points were identified for the Maidenhead Station Quarter site, and 17 for the Nicholson site.

Figure 1 identifies the 10 sensitive viewpoints that were identified by this study. Figure 2 shows the overlay of the ZTV over the heritage context, and Figure 3 the overlay over sensitive townscapes.