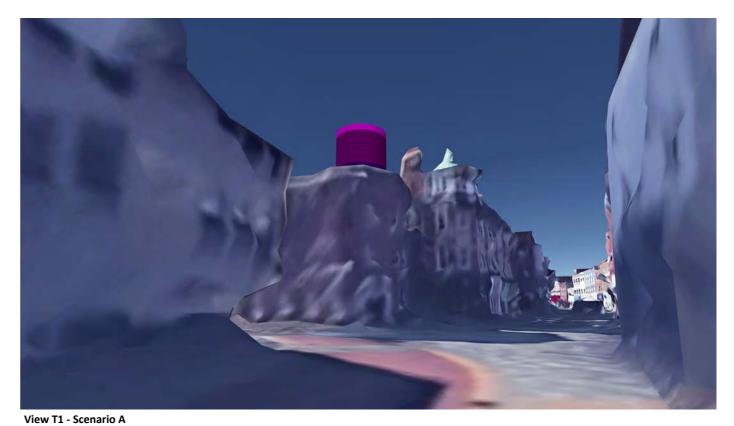

#### ASSESSMENT OF VIEWS

captured.

In the absence of a formal 3D model of the town centre the assessment of views made use of Google Earth (GE) 3D model to understand impacts on view points. Each view point was set up in GE, and a notional cylinder of the maximum height was modelled into the GE environment for each site. Views from each viewpoint were simulated. Whilst these views do not provide a photorealistic representation of each viewpoint, they do provide an accurate understanding of massing and the relationship of buildings with their height to one another, and in the context of the wider view.

Site visits to each view point were undertaken to review and compare visual outputs from GE with the actual situation and to understand and assess the potential impact that development of the maximum height would have on the existing visual and townscape context. For each site a potentially appropriate height was identified at which the impact of development would potentially be acceptable. A photograph of each viewpoint was also

The material and findings from this assessment for each view point are contained in this report. Based on the findings on potentially appropriate heights a recommended maximum height was established for each site, and view outputs of this height scenario are also included for each view point.