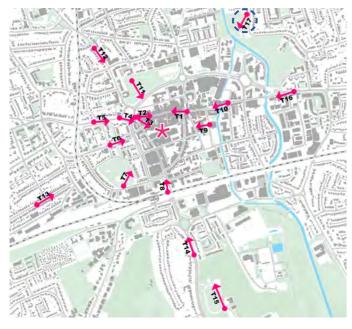

#### SELECTION OF VIEWS

For each site this study undertook a zone of theoretical visibility (ZTV) modelling that identified areas from which a building of the tested maximum height would visible in the Maidenhead context. This made use of GIS software and utilised topographical lidar based information data (DTM). The ZTV was overlaid over the mapping of heritage and townscape sensitivities established as part of the draft SPD baseline work. Based on this, relevant view points for testing were identified.

In total, 10 sensitive view points were identified for the Maidenhead Station Quarter site, and 17 for the Nicholson site.

Figure 1 identifies the 10 sensitive viewpoints that were identified by this study. Figure 2 shows the overlay of the ZTV over the heritage context, and Figure 3 the overlay over sensitive townscapes.