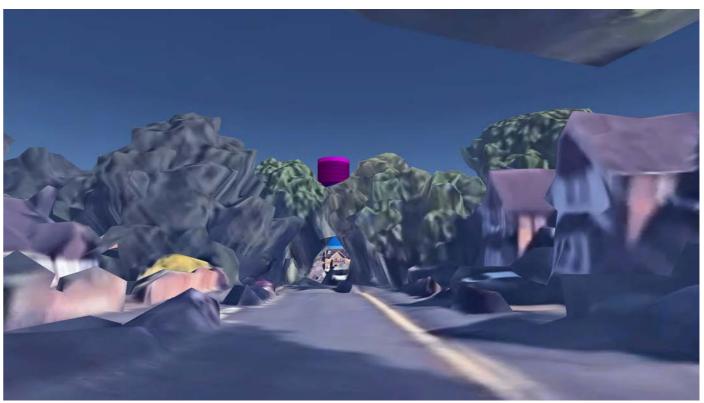

#### ASSESSMENT OF VIEWS

captured.

In the absence of a formal 3D model of the town centre the assessment of views made use of Google Earth (GE) 3D model to understand impacts on view points. Each view point was set up in GE, and a notional cylinder of the maximum height was modelled into the GE environment for each site. Views from each viewpoint were simulated. Whilst these views do not provide a photorealistic representation of each viewpoint, they do provide an accurate understanding of massing and the relationship of buildings with their height to one another, and in the context of the wider view.

Site visits to each view point were undertaken to review and compare visual outputs from GE with the actual situation and to understand and assess the potential impact that development of the maximum height would have on the existing visual and townscape context. For each site a potentially appropriate height was identified at which the impact of development would potentially be acceptable. A photograph of each viewpoint was also

The material and findings from this assessment for each view point are contained in this report. Based on the findings on potentially appropriate heights a recommended maximum height was established for each site, and view outputs of this height scenario are also included for each view point.