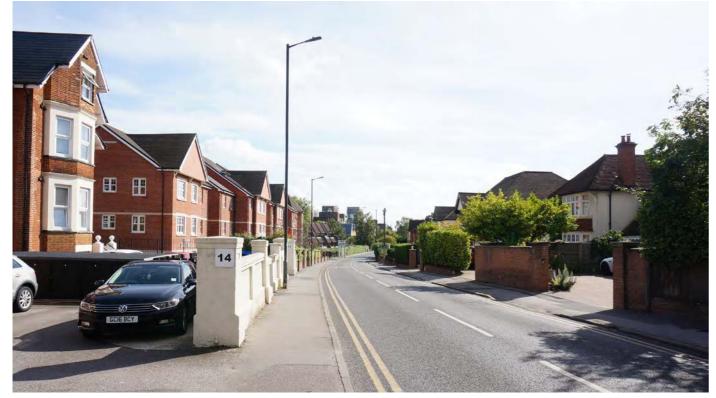

Site visits to each view point were undertaken to review and compare visual outputs from GE with the actual situation and to understand and assess the potential impact that development of the maximum height would have on the existing visual and townscape context. For each site a potentially appropriate height was identified at which the impact of development would potentially be acceptable. A photograph of each viewpoint was also