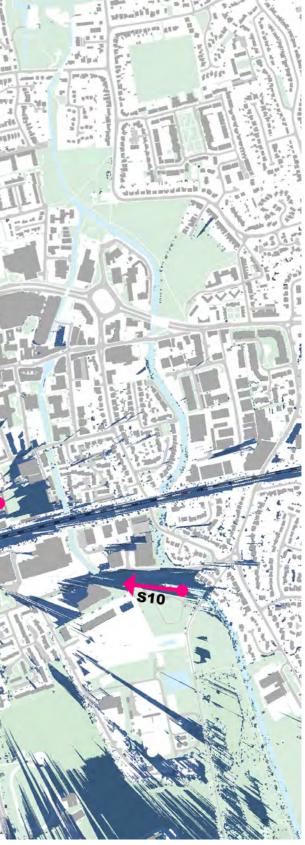

In total, 10 sensitive view points were identified for the Maidenhead Station Quarter site, and 17 for the Nicholson site.

Figure 1 identifies the 10 sensitive viewpoints that were identified by this study. Figure 2 shows the overlay of the ZTV over the heritage context, and Figure 3 the overlay over sensitive townscapes.