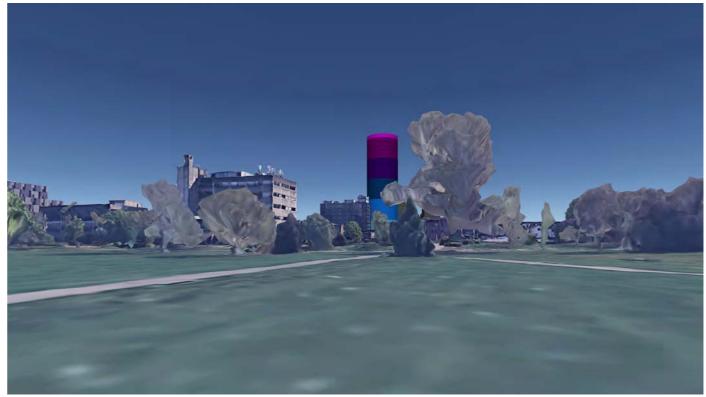

#### ASSESSMENT OF VIEWS

captured.

In the absence of a formal 3D model of the town centre the assessment of views made use of Google Earth (GE) 3D model to understand impacts on view points. Each view point was set up in GE, and a notional cylinder of the maximum height was modelled into the GE environment for each site. Views from each viewpoint were simulated. Whilst these views do not provide a photorealistic representation of each viewpoint, they do provide an accurate understanding of massing and the relationship of buildings with their height to one another, and in the context of the wider view.

Site visits to each view point were undertaken to review and compare visual outputs from GE with the actual situation and to understand and assess the potential impact that development of the maximum height would have on the existing visual and townscape context. For each site a potentially appropriate height was identified at which the impact of development would potentially be acceptable. A photograph of each viewpoint was also

The material and findings from this assessment for each view point are contained in this report. Based on the findings on potentially appropriate heights a recommended maximum height was established for each site, and view outputs of this height scenario are also included for each view point.