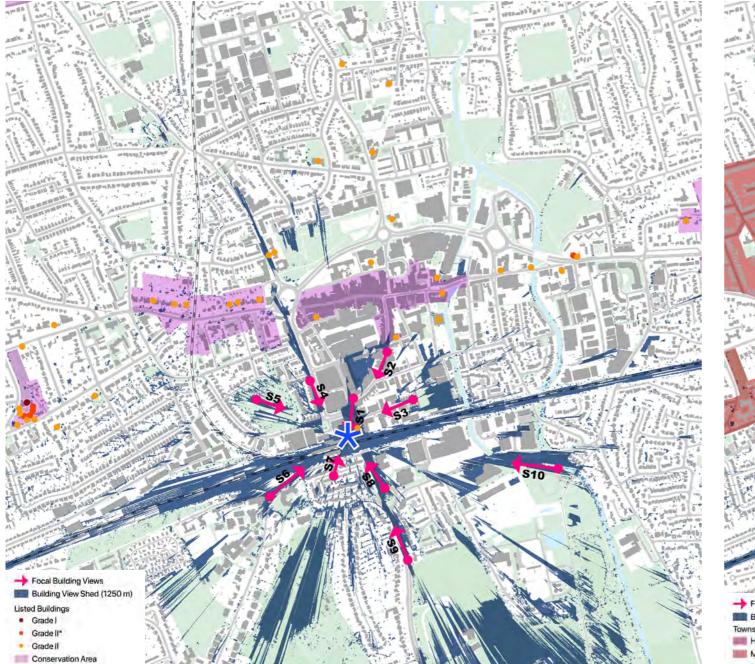

#### SELECTION OF VIEWS

For each site this study undertook a zone of theoretical visibility (ZTV) modelling that identified areas from which a building of the tested maximum height would visible in the Maidenhead context. This made use of GIS software and utilised topographical lidar based information data (DTM). The ZTV was overlaid over the mapping of heritage and townscape sensitivities established as part of the draft SPD baseline work. Based on this, relevant view points for testing were identified.

Figure 1 identifies the 10 sensitive viewpoints that were identified by this study. Figure 2 shows the overlay of the ZTV over the heritage context, and Figure 3 the overlay over sensitive townscapes.