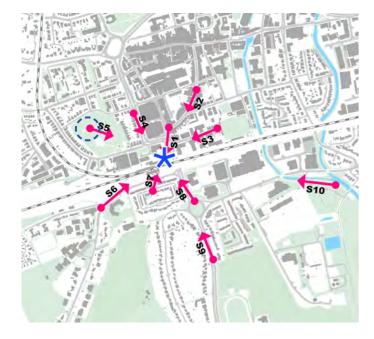

In total, 10 sensitive view points were identified for the Maidenhead Station Quarter site, and 17 for the Nicholson site.

Figure 1 identifies the 10 sensitive viewpoints that were identified by this study. Figure 2 shows the overlay of the ZTV over the heritage context, and Figure 3 the overlay over sensitive townscapes.