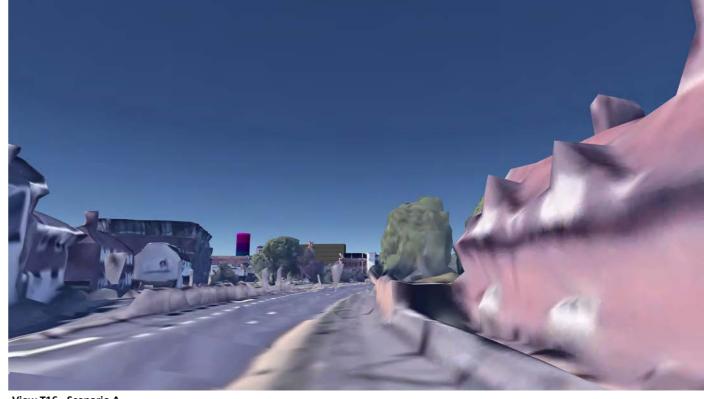

#### ASSESSMENT OF VIEWS

captured.

In the absence of a formal 3D model of the town centre the assessment of views made use of Google Earth (GE) 3D model to understand impacts on view points. Each view point was set up in GE, and a notional cylinder of the maximum height was modelled into the GE environment for each site. Views from each viewpoint were simulated. Whilst these views do not provide a photorealistic representation of each viewpoint, they do provide an accurate understanding of massing and the relationship of buildings with their height to one another, and in the context of the wider view.

Site visits to each view point were undertaken to review and compare visual outputs from GE with the actual situation and to understand and assess the potential impact that development of the maximum height would have on the existing visual and townscape context. For each site a potentially appropriate height was identified at which the impact of development would potentially be acceptable. A photograph of each viewpoint was also

#### OVERVIEW

The draft SPD identifies the Station Quarter as potential for a tall building (LM1).

Two height scenarios are included in this testing:

- Scenario A: 32.8m (10 residential storeys); and
- Scenario B: 26.4m (8 residential storeys).

#### OUTCOMES OF THE TESTING

Scenario A is (obviously) of greater visibility than Scenario B. Consequently the townscape and visual impact of Scenario A is generally greater than of Scenario B. In none of the locations, was the townscape or visual impact of Scenario A found inappropriate or out of scale. In many locations the townscape impact of Scenario B is considered negligible as the development remains largely hidden behind existing buildings or tree cover.