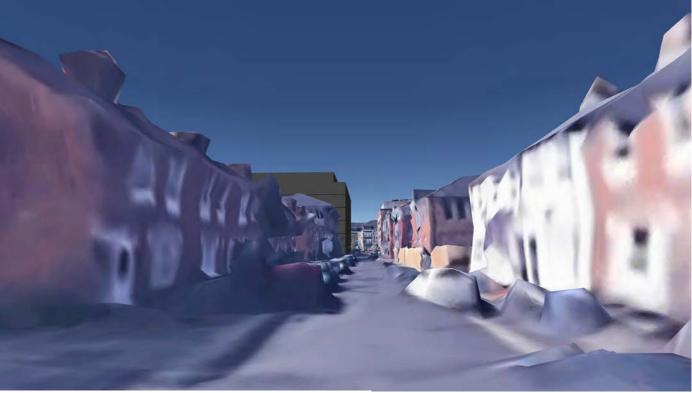

#### ASSESSMENT OF VIEWS

captured.

In the absence of a formal 3D model of the town centre the assessment of views made use of Google Earth (GE) 3D model to understand impacts on view points. Each view point was set up in GE, and a notional cylinder of the maximum height was modelled into the GE environment for each site. Views from each viewpoint were simulated. Whilst these views do not provide a photorealistic representation of each viewpoint, they do provide an accurate understanding of massing and the relationship of buildings with their height to one another, and in the context of the wider view.

The material and findings from this assessment for each view point are contained in this report. Based on the findings on potentially appropriate heights a recommended maximum height was established for each site, and view outputs of this height scenario are also included for each view point.