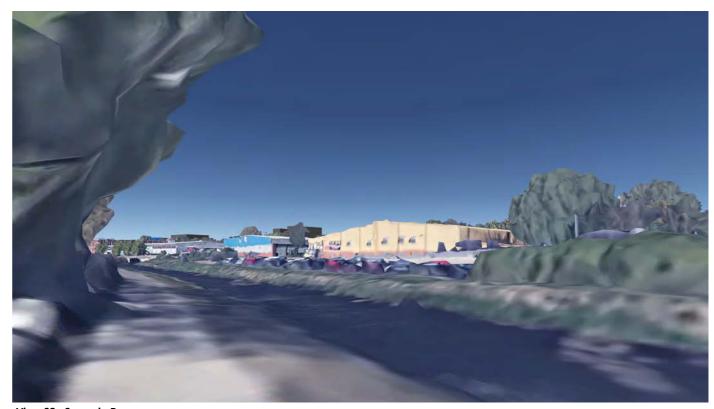

#### ASSESSMENT OF VIEWS

captured.

In the absence of a formal 3D model of the town centre the assessment of views made use of Google Earth (GE) 3D model to understand impacts on view points. Each view point was set up in GE, and a notional cylinder of the maximum height was modelled into the GE environment for each site. Views from each viewpoint were simulated. Whilst these views do not provide a photorealistic representation of each viewpoint, they do provide an accurate understanding of massing and the relationship of buildings with their height to one another, and in the context of the wider view.

Site visits to each view point were undertaken to review and compare visual outputs from GE with the actual situation and to understand and assess the potential impact that development of the maximum height would have on the existing visual and townscape context. For each site a potentially appropriate height was identified at which the impact of development would potentially be acceptable. A photograph of each viewpoint was also

The material and findings from this assessment for each view point are contained in this report. Based on the findings on potentially appropriate heights a recommended maximum height was established for each site, and view outputs of this height scenario are also included for each view point.