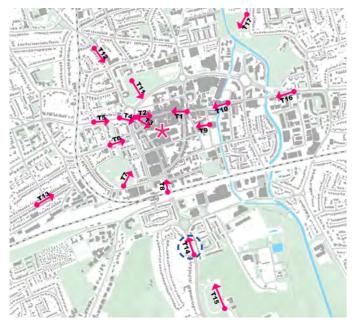

In total, 10 sensitive view points were identified for the Maidenhead Station Quarter site, and 17 for the Nicholson site.

Figure 1 identifies the 10 sensitive viewpoints that were identified by this study. Figure 2 shows the overlay of the ZTV over the heritage context, and Figure 3 the overlay over sensitive townscapes.