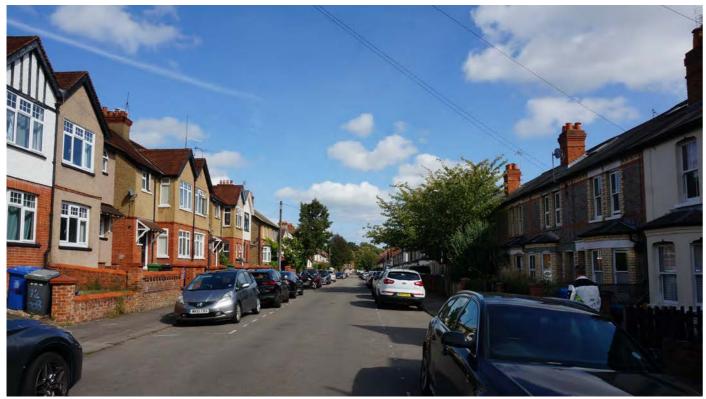

Site visits to each view point were undertaken to review and compare visual outputs from GE with the actual situation and to understand and assess the potential impact that development of the maximum height would have on the existing visual and townscape context. For each site a potentially appropriate height was identified at which the impact of development would potentially be acceptable. A photograph of each viewpoint was also

The material and findings from this assessment for each view point are contained in this report. Based on the findings on potentially appropriate heights a recommended maximum height was established for each site, and view outputs of this height scenario are also included for each view point.