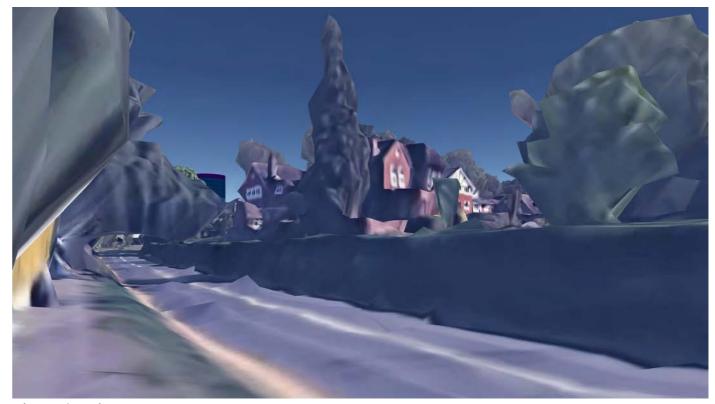

#### ASSESSMENT OF VIEWS

captured.

In the absence of a formal 3D model of the town centre the assessment of views made use of Google Earth (GE) 3D model to understand impacts on view points. Each view point was set up in GE, and a notional cylinder of the maximum height was modelled into the GE environment for each site. Views from each viewpoint were simulated. Whilst these views do not provide a photorealistic representation of each viewpoint, they do provide an accurate understanding of massing and the relationship of buildings with their height to one another, and in the context of the wider view.

Site visits to each view point were undertaken to review and compare visual outputs from GE with the actual situation and to understand and assess the potential impact that development of the maximum height would have on the existing visual and townscape context. For each site a potentially appropriate height was identified at which the impact of development would potentially be acceptable. A photograph of each viewpoint was also

The material and findings from this assessment for each view point are contained in this report. Based on the findings on potentially appropriate heights a recommended maximum height was established for each site, and view outputs of this height scenario are also included for each view point.