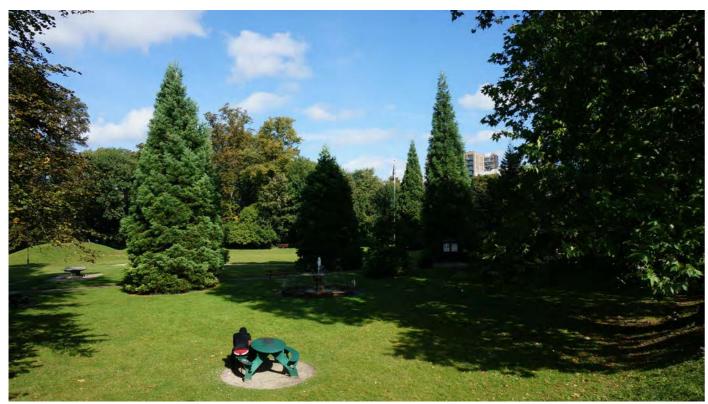

Site visits to each view point were undertaken to review and compare visual outputs from GE with the actual situation and to understand and assess the potential impact that development of the maximum height would have on the existing visual and townscape context. For each site a potentially appropriate height was identified at which the impact of development would potentially be acceptable. A photograph of each viewpoint was also