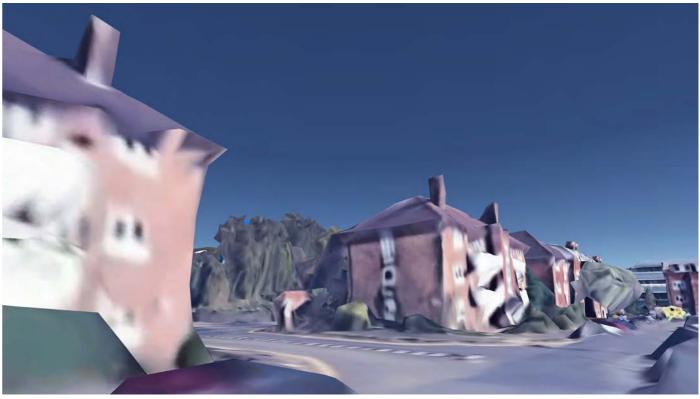

#### ASSESSMENT OF VIEWS

captured.

In the absence of a formal 3D model of the town centre the assessment of views made use of Google Earth (GE) 3D model to understand impacts on view points. Each view point was set up in GE, and a notional cylinder of the maximum height was modelled into the GE environment for each site. Views from each viewpoint were simulated. Whilst these views do not provide a photorealistic representation of each viewpoint, they do provide an accurate understanding of massing and the relationship of buildings with their height to one another, and in the context of the wider view.

Site visits to each view point were undertaken to review and compare visual outputs from GE with the actual situation and to understand and assess the potential impact that development of the maximum height would have on the existing visual and townscape context. For each site a potentially appropriate height was identified at which the impact of development would potentially be acceptable. A photograph of each viewpoint was also

The material and findings from this assessment for each view point are contained in this report. Based on the findings on potentially appropriate heights a recommended maximum height was established for each site, and view outputs of this height scenario are also included for each view point.