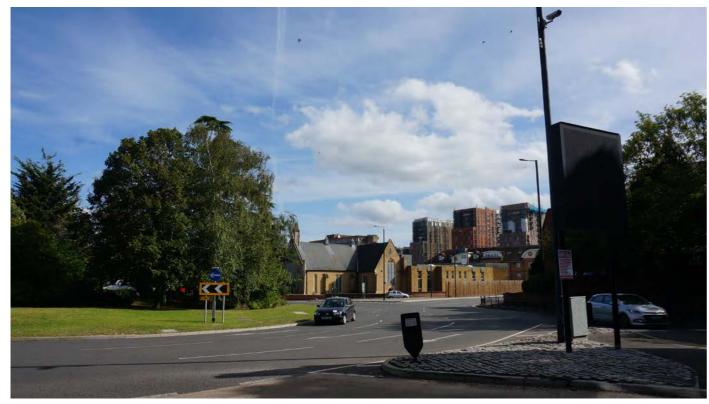

Site visits to each view point were undertaken to review and compare visual outputs from GE with the actual situation and to understand and assess the potential impact that development of the maximum height would have on the existing visual and townscape context. For each site a potentially appropriate height was identified at which the impact of development would potentially be acceptable. A photograph of each viewpoint was also