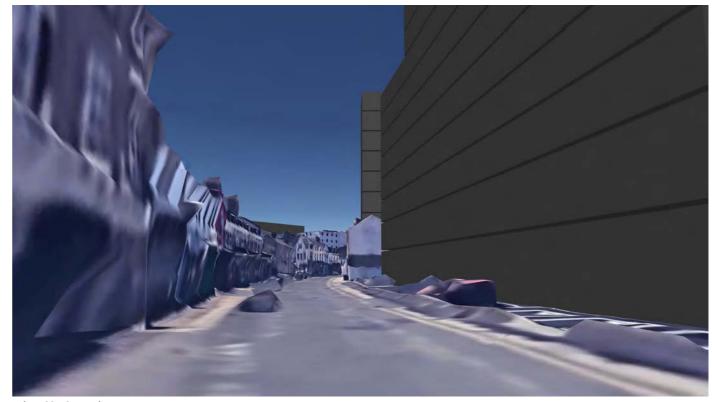

#### ASSESSMENT OF VIEWS

captured.

In the absence of a formal 3D model of the town centre the assessment of views made use of Google Earth (GE) 3D model to understand impacts on view points. Each view point was set up in GE, and a notional cylinder of the maximum height was modelled into the GE environment for each site. Views from each viewpoint were simulated. Whilst these views do not provide a photorealistic representation of each viewpoint, they do provide an accurate understanding of massing and the relationship of buildings with their height to one another, and in the context of the wider view.

The material and findings from this assessment for each view point are contained in this report. Based on the findings on potentially appropriate heights a recommended maximum height was established for each site, and view outputs of this height scenario are also included for each view point.

#### OVERVIEW

The draft SPD identifies the Station Quarter as potential for a tall building (LM1).

Two height scenarios are included in this testing:

- Scenario A: 32.8m (10 residential storeys); and
- Scenario B: 26.4m (8 residential storeys).