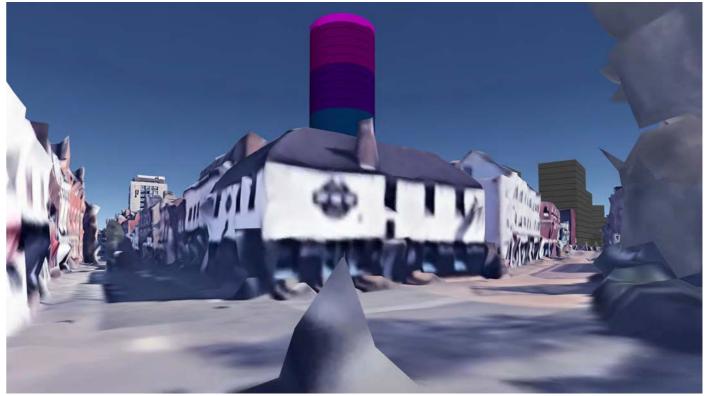

#### ASSESSMENT OF VIEWS

captured.

In the absence of a formal 3D model of the town centre the assessment of views made use of Google Earth (GE) 3D model to understand impacts on view points. Each view point was set up in GE, and a notional cylinder of the maximum height was modelled into the GE environment for each site. Views from each viewpoint were simulated. Whilst these views do not provide a photorealistic representation of each viewpoint, they do provide an accurate understanding of massing and the relationship of buildings with their height to one another, and in the context of the wider view.

Site visits to each view point were undertaken to review and compare visual outputs from GE with the actual situation and to understand and assess the potential impact that development of the maximum height would have on the existing visual and townscape context. For each site a potentially appropriate height was identified at which the impact of development would potentially be acceptable. A photograph of each viewpoint was also

The material and findings from this assessment for each view point are contained in this report. Based on the findings on potentially appropriate heights a recommended maximum height was established for each site, and view outputs of this height scenario are also included for each view point.