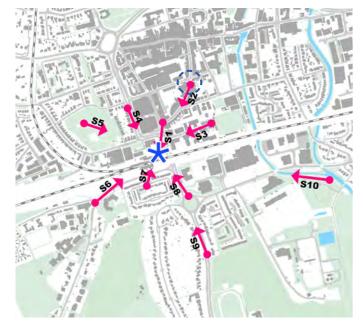

#### SELECTION OF VIEWS

For each site this study undertook a zone of theoretical visibility (ZTV) modelling that identified areas from which a building of the tested maximum height would visible in the Maidenhead context. This made use of GIS software and utilised topographical lidar based information data (DTM). The ZTV was overlaid over the mapping of heritage and townscape sensitivities established as part of the draft SPD baseline work. Based on this, relevant view points for testing were identified.

In total, 10 sensitive view points were identified for the Maidenhead Station Quarter site, and 17 for the Nicholson site.

Figure 1 identifies the 10 sensitive viewpoints that were identified by this study. Figure 2 shows the overlay of the ZTV over the heritage context, and Figure 3 the overlay over sensitive townscapes.