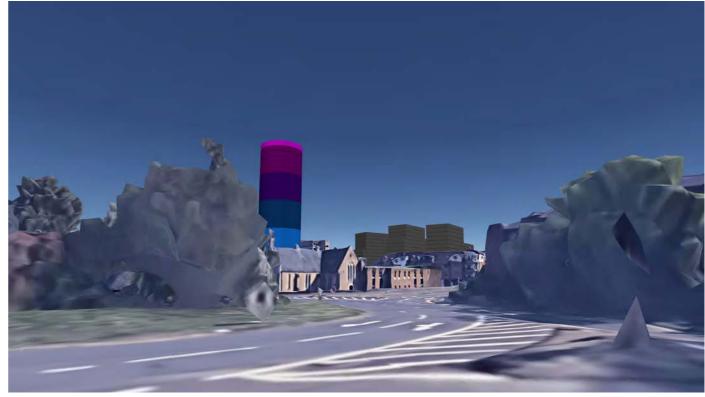

#### ASSESSMENT OF VIEWS

captured.

In the absence of a formal 3D model of the town centre the assessment of views made use of Google Earth (GE) 3D model to understand impacts on view points. Each view point was set up in GE, and a notional cylinder of the maximum height was modelled into the GE environment for each site. Views from each viewpoint were simulated. Whilst these views do not provide a photorealistic representation of each viewpoint, they do provide an accurate understanding of massing and the relationship of buildings with their height to one another, and in the context of the wider view.

Site visits to each view point were undertaken to review and compare visual outputs from GE with the actual situation and to understand and assess the potential impact that development of the maximum height would have on the existing visual and townscape context. For each site a potentially appropriate height was identified at which the impact of development would potentially be acceptable. A photograph of each viewpoint was also

#### OVERVIEW

The draft SPD identifies the Station Quarter as potential for a tall building (LM1).

Two height scenarios are included in this testing:

- Scenario A: 32.8m (10 residential storeys); and
- Scenario B: 26.4m (8 residential storeys).