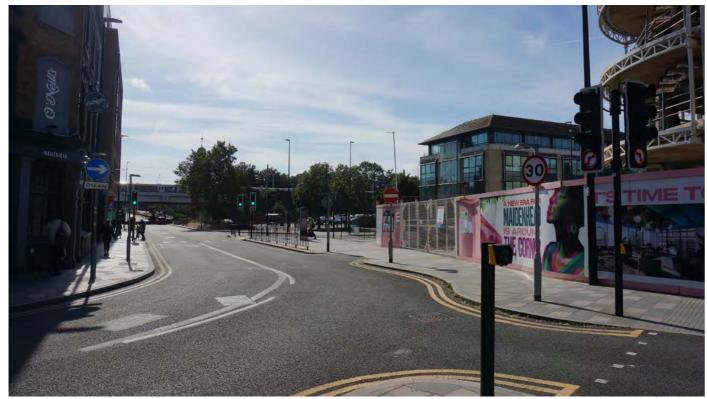

Site visits to each view point were undertaken to review and compare visual outputs from GE with the actual situation and to understand and assess the potential impact that development of the maximum height would have on the existing visual and townscape context. For each site a potentially appropriate height was identified at which the impact of development would potentially be acceptable. A photograph of each viewpoint was also