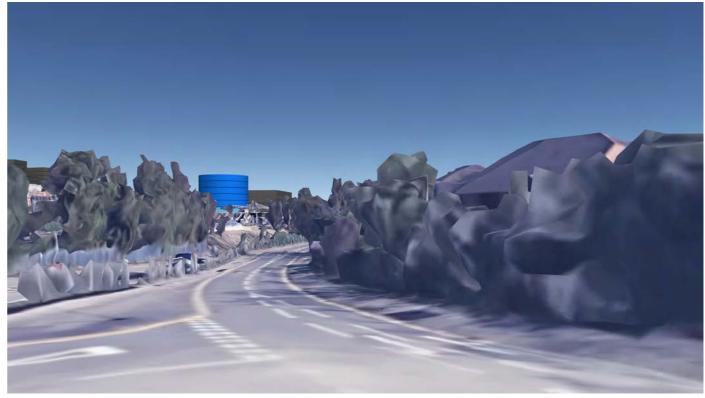

#### ASSESSMENT OF VIEWS

captured.

In the absence of a formal 3D model of the town centre the assessment of views made use of Google Earth (GE) 3D model to understand impacts on view points. Each view point was set up in GE, and a notional cylinder of the maximum height was modelled into the GE environment for each site. Views from each viewpoint were simulated. Whilst these views do not provide a photorealistic representation of each viewpoint, they do provide an accurate understanding of massing and the relationship of buildings with their height to one another, and in the context of the wider view.

The material and findings from this assessment for each view point are contained in this report. Based on the findings on potentially appropriate heights a recommended maximum height was established for each site, and view outputs of this height scenario are also included for each view point.