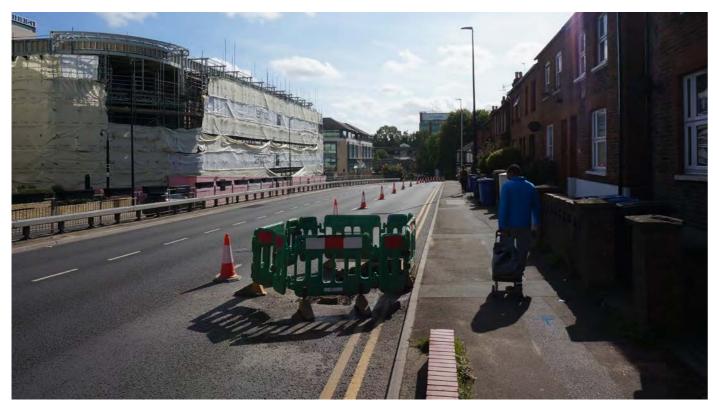

Site visits to each view point were undertaken to review and compare visual outputs from GE with the actual situation and to understand and assess the potential impact that development of the maximum height would have on the existing visual and townscape context. For each site a potentially appropriate height was identified at which the impact of development would potentially be acceptable. A photograph of each viewpoint was also