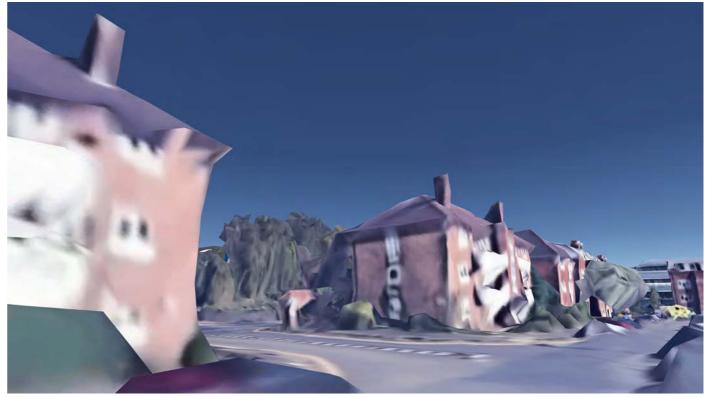

#### ASSESSMENT OF VIEWS

captured.

In the absence of a formal 3D model of the town centre the assessment of views made use of Google Earth (GE) 3D model to understand impacts on view points. Each view point was set up in GE, and a notional cylinder of the maximum height was modelled into the GE environment for each site. Views from each viewpoint were simulated. Whilst these views do not provide a photorealistic representation of each viewpoint, they do provide an accurate understanding of massing and the relationship of buildings with their height to one another, and in the context of the wider view.

Site visits to each view point were undertaken to review and compare visual outputs from GE with the actual situation and to understand and assess the potential impact that development of the maximum height would have on the existing visual and townscape context. For each site a potentially appropriate height was identified at which the impact of development would potentially be acceptable. A photograph of each viewpoint was also

The material and findings from this assessment for each view point are contained in this report. Based on the findings on potentially appropriate heights a recommended maximum height was established for each site, and view outputs of this height scenario are also included for each view point.