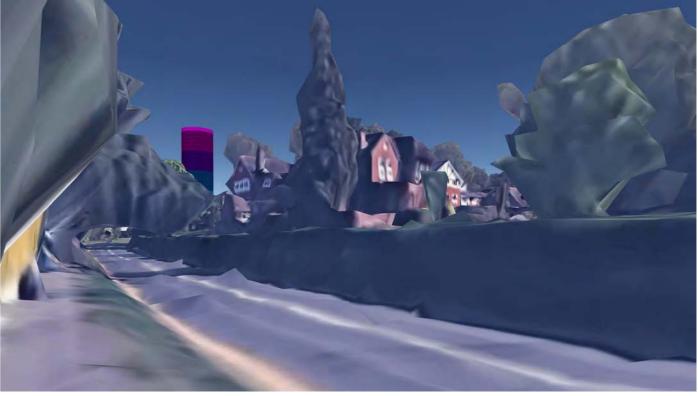

#### ASSESSMENT OF VIEWS

captured.

In the absence of a formal 3D model of the town centre the assessment of views made use of Google Earth (GE) 3D model to understand impacts on view points. Each view point was set up in GE, and a notional cylinder of the maximum height was modelled into the GE environment for each site. Views from each viewpoint were simulated. Whilst these views do not provide a photorealistic representation of each viewpoint, they do provide an accurate understanding of massing and the relationship of buildings with their height to one another, and in the context of the wider view.

Site visits to each view point were undertaken to review and compare visual outputs from GE with the actual situation and to understand and assess the potential impact that development of the maximum height would have on the existing visual and townscape context. For each site a potentially appropriate height was identified at which the impact of development would potentially be acceptable. A photograph of each viewpoint was also

The material and findings from this assessment for each view point are contained in this report. Based on the findings on potentially appropriate heights a recommended maximum height was established for each site, and view outputs of this height scenario are also included for each view point.