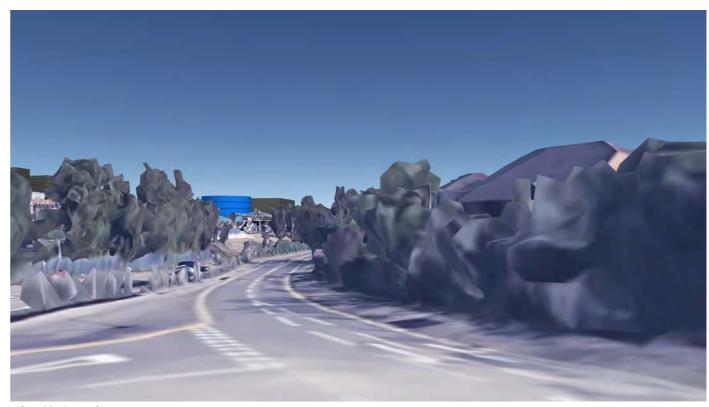

#### ASSESSMENT OF VIEWS

captured.

In the absence of a formal 3D model of the town centre the assessment of views made use of Google Earth (GE) 3D model to understand impacts on view points. Each view point was set up in GE, and a notional cylinder of the maximum height was modelled into the GE environment for each site. Views from each viewpoint were simulated. Whilst these views do not provide a photorealistic representation of each viewpoint, they do provide an accurate understanding of massing and the relationship of buildings with their height to one another, and in the context of the wider view.

The material and findings from this assessment for each view point are contained in this report. Based on the findings on potentially appropriate heights a recommended maximum height was established for each site, and view outputs of this height scenario are also included for each view point.