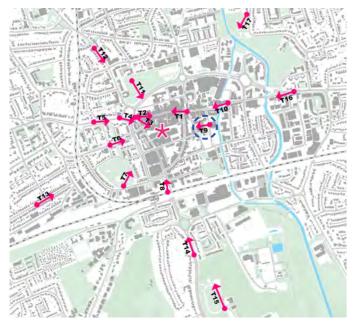

#### SELECTION OF VIEWS

For each site this study undertook a zone of theoretical visibility (ZTV) modelling that identified areas from which a building of the tested maximum height would visible in the Maidenhead context. This made use of GIS software and utilised topographical lidar based information data (DTM). The ZTV was overlaid over the mapping of heritage and townscape sensitivities established as part of the draft SPD baseline work. Based on this, relevant view points for testing were identified.

In total, 10 sensitive view points were identified for the Maidenhead Station Quarter site, and 17 for the Nicholson site.

Figure 1 identifies the 10 sensitive viewpoints that were identified by this study. Figure 2 shows the overlay of the ZTV over the heritage context, and Figure 3 the overlay over sensitive townscapes.