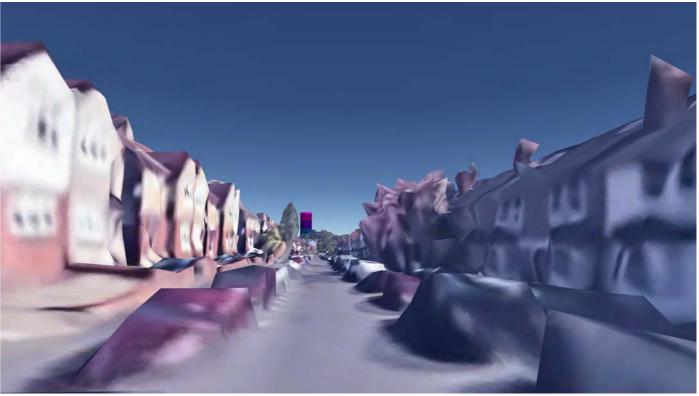

#### ASSESSMENT OF VIEWS

captured.

In the absence of a formal 3D model of the town centre the assessment of views made use of Google Earth (GE) 3D model to understand impacts on view points. Each view point was set up in GE, and a notional cylinder of the maximum height was modelled into the GE environment for each site. Views from each viewpoint were simulated. Whilst these views do not provide a photorealistic representation of each viewpoint, they do provide an accurate understanding of massing and the relationship of buildings with their height to one another, and in the context of the wider view.

Site visits to each view point were undertaken to review and compare visual outputs from GE with the actual situation and to understand and assess the potential impact that development of the maximum height would have on the existing visual and townscape context. For each site a potentially appropriate height was identified at which the impact of development would potentially be acceptable. A photograph of each viewpoint was also

The material and findings from this assessment for each view point are contained in this report. Based on the findings on potentially appropriate heights a recommended maximum height was established for each site, and view outputs of this height scenario are also included for each view point.