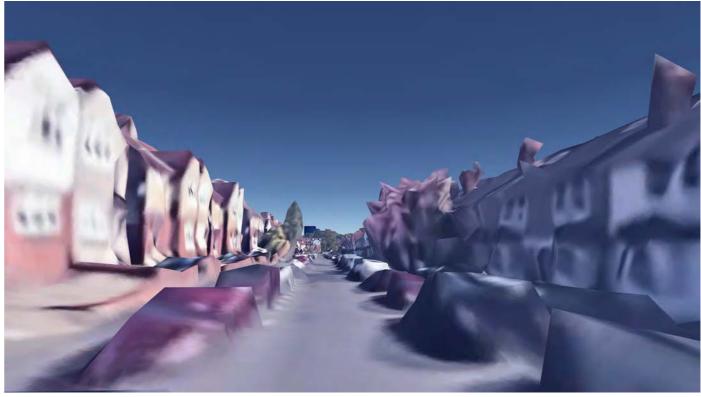

#### ASSESSMENT OF VIEWS

captured.

In the absence of a formal 3D model of the town centre the assessment of views made use of Google Earth (GE) 3D model to understand impacts on view points. Each view point was set up in GE, and a notional cylinder of the maximum height was modelled into the GE environment for each site. Views from each viewpoint were simulated. Whilst these views do not provide a photorealistic representation of each viewpoint, they do provide an accurate understanding of massing and the relationship of buildings with their height to one another, and in the context of the wider view.

Site visits to each view point were undertaken to review and compare visual outputs from GE with the actual situation and to understand and assess the potential impact that development of the maximum height would have on the existing visual and townscape context. For each site a potentially appropriate height was identified at which the impact of development would potentially be acceptable. A photograph of each viewpoint was also

The material and findings from this assessment for each view point are contained in this report. Based on the findings on potentially appropriate heights a recommended maximum height was established for each site, and view outputs of this height scenario are also included for each view point.