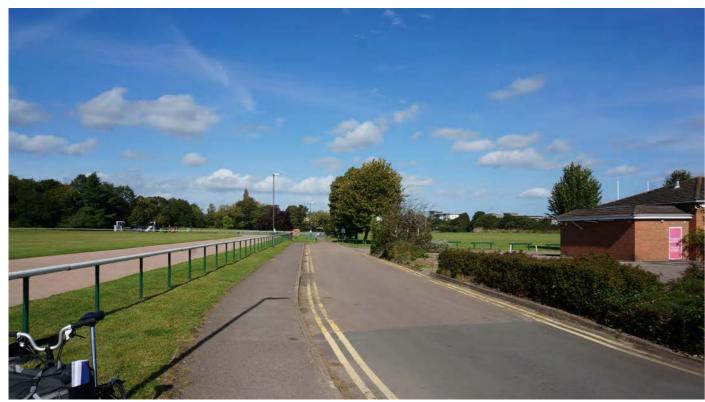

Site visits to each view point were undertaken to review and compare visual outputs from GE with the actual situation and to understand and assess the potential impact that development of the maximum height would have on the existing visual and townscape context. For each site a potentially appropriate height was identified at which the impact of development would potentially be acceptable. A photograph of each viewpoint was also