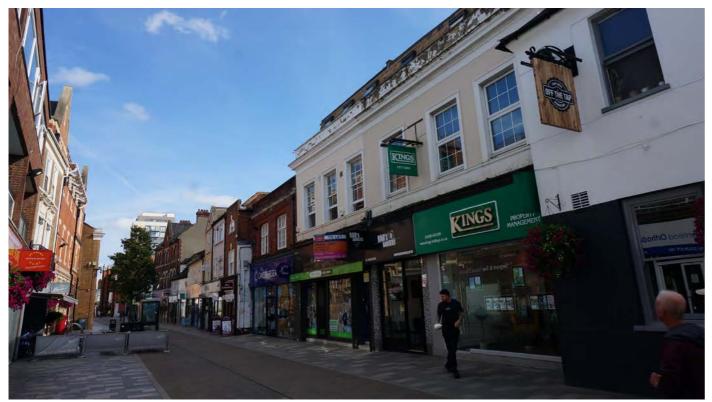

Site visits to each view point were undertaken to review and compare visual outputs from GE with the actual situation and to understand and assess the potential impact that development of the maximum height would have on the existing visual and townscape context. For each site a potentially appropriate height was identified at which the impact of development would potentially be acceptable. A photograph of each viewpoint was also