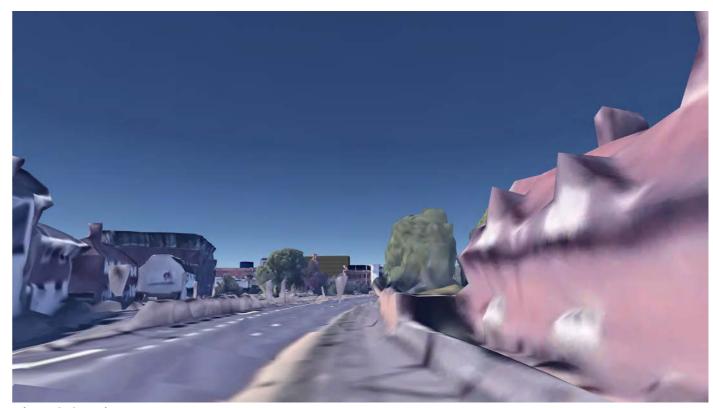

#### ASSESSMENT OF VIEWS

captured.

In the absence of a formal 3D model of the town centre the assessment of views made use of Google Earth (GE) 3D model to understand impacts on view points. Each view point was set up in GE, and a notional cylinder of the maximum height was modelled into the GE environment for each site. Views from each viewpoint were simulated. Whilst these views do not provide a photorealistic representation of each viewpoint, they do provide an accurate understanding of massing and the relationship of buildings with their height to one another, and in the context of the wider view.

Site visits to each view point were undertaken to review and compare visual outputs from GE with the actual situation and to understand and assess the potential impact that development of the maximum height would have on the existing visual and townscape context. For each site a potentially appropriate height was identified at which the impact of development would potentially be acceptable. A photograph of each viewpoint was also

#### OVERVIEW

The draft SPD identifies the Station Quarter as potential for a tall building (LM1).

Two height scenarios are included in this testing:

- Scenario A: 32.8m (10 residential storeys); and
- Scenario B: 26.4m (8 residential storeys).

#### OUTCOMES OF THE TESTING

Scenario A is (obviously) of greater visibility than Scenario B. Consequently the townscape and visual impact of Scenario A is generally greater than of Scenario B. In none of the locations, was the townscape or visual impact of Scenario A found inappropriate or out of scale. In many locations the townscape impact of Scenario B is considered negligible as the development remains largely hidden behind existing buildings or tree cover.