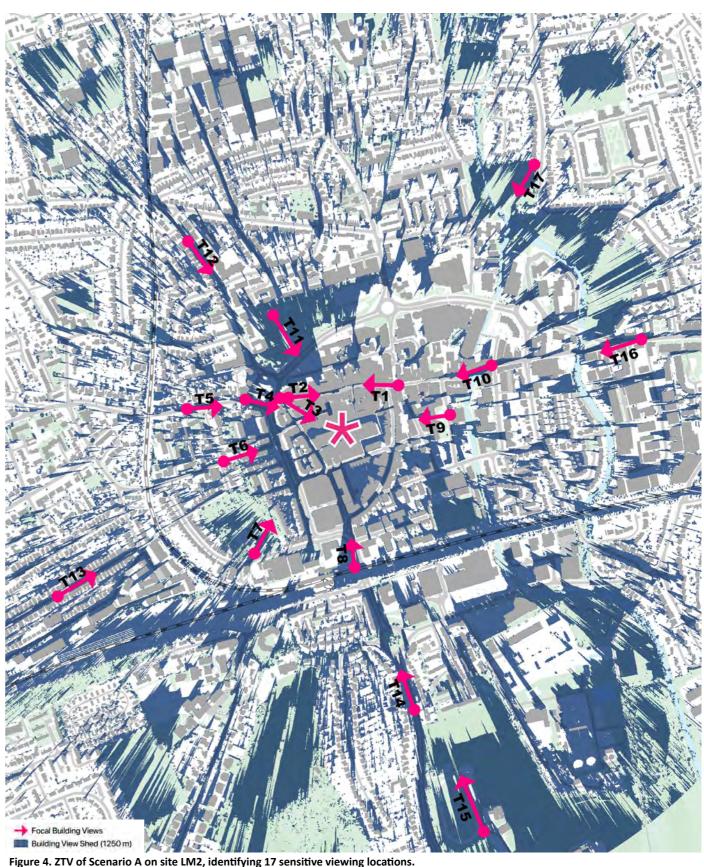

#### SELECTION OF VIEWS

For each site this study undertook a zone of theoretical visibility (ZTV) modelling that identified areas from which a building of the tested maximum height would visible in the Maidenhead context. This made use of GIS software and utilised topographical lidar based information data (DTM). The ZTV was overlaid over the mapping of heritage and townscape sensitivities established as part of the draft SPD baseline work. Based on this, relevant view points for testing were identified.

In total, 10 sensitive view points were identified for the Maidenhead Station Quarter site, and 17 for the Nicholson site.

Figure 1 identifies the 10 sensitive viewpoints that were identified by this study. Figure 2 shows the overlay of the ZTV over the heritage context, and Figure 3 the overlay over sensitive townscapes.