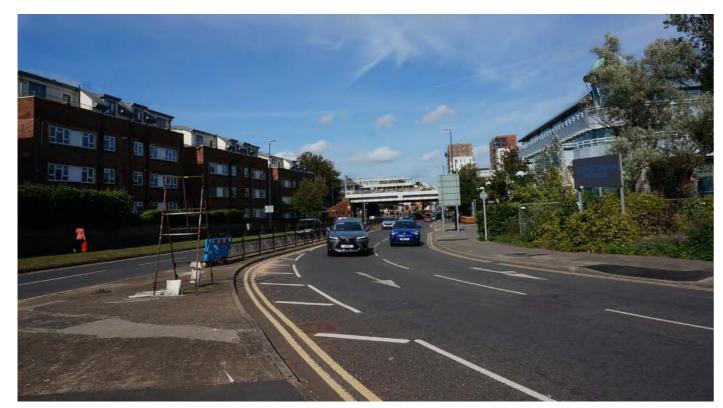

Site visits to each view point were undertaken to review and compare visual outputs from GE with the actual situation and to understand and assess the potential impact that development of the maximum height would have on the existing visual and townscape context. For each site a potentially appropriate height was identified at which the impact of development would potentially be acceptable. A photograph of each viewpoint was also

Figure 1 identifies the 10 sensitive viewpoints that were identified by this study. Figure 2 shows the overlay of the ZTV over the heritage context, and Figure 3 the overlay over sensitive townscapes.