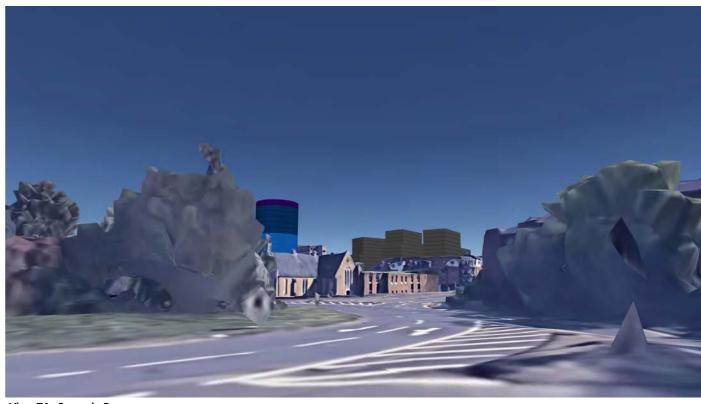

#### ASSESSMENT OF VIEWS

captured.

In the absence of a formal 3D model of the town centre the assessment of views made use of Google Earth (GE) 3D model to understand impacts on view points. Each view point was set up in GE, and a notional cylinder of the maximum height was modelled into the GE environment for each site. Views from each viewpoint were simulated. Whilst these views do not provide a photorealistic representation of each viewpoint, they do provide an accurate understanding of massing and the relationship of buildings with their height to one another, and in the context of the wider view.

Site visits to each view point were undertaken to review and compare visual outputs from GE with the actual situation and to understand and assess the potential impact that development of the maximum height would have on the existing visual and townscape context. For each site a potentially appropriate height was identified at which the impact of development would potentially be acceptable. A photograph of each viewpoint was also

#### OVERVIEW

The draft SPD identifies the Station Quarter as potential for a tall building (LM1).

Two height scenarios are included in this testing:

- Scenario A: 32.8m (10 residential storeys); and
- Scenario B: 26.4m (8 residential storeys).