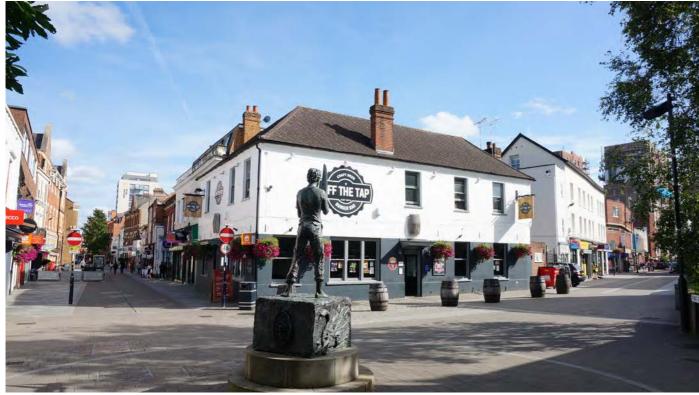

Site visits to each view point were undertaken to review and compare visual outputs from GE with the actual situation and to understand and assess the potential impact that development of the maximum height would have on the existing visual and townscape context. For each site a potentially appropriate height was identified at which the impact of development would potentially be acceptable. A photograph of each viewpoint was also