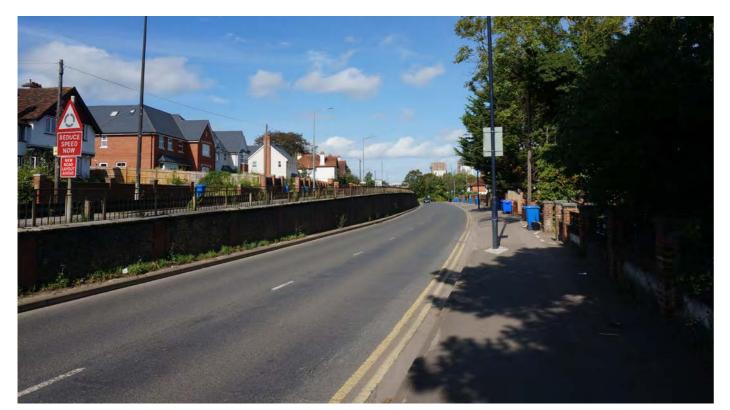

Site visits to each view point were undertaken to review and compare visual outputs from GE with the actual situation and to understand and assess the potential impact that development of the maximum height would have on the existing visual and townscape context. For each site a potentially appropriate height was identified at which the impact of development would potentially be acceptable. A photograph of each viewpoint was also

Figure 1 identifies the 10 sensitive viewpoints that were identified by this study. Figure 2 shows the overlay of the ZTV over the heritage context, and Figure 3 the overlay over sensitive townscapes.