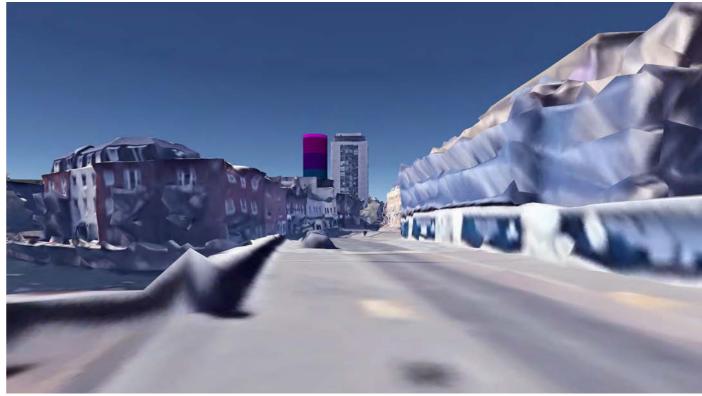

#### ASSESSMENT OF VIEWS

captured.

In the absence of a formal 3D model of the town centre the assessment of views made use of Google Earth (GE) 3D model to understand impacts on view points. Each view point was set up in GE, and a notional cylinder of the maximum height was modelled into the GE environment for each site. Views from each viewpoint were simulated. Whilst these views do not provide a photorealistic representation of each viewpoint, they do provide an accurate understanding of massing and the relationship of buildings with their height to one another, and in the context of the wider view.

Site visits to each view point were undertaken to review and compare visual outputs from GE with the actual situation and to understand and assess the potential impact that development of the maximum height would have on the existing visual and townscape context. For each site a potentially appropriate height was identified at which the impact of development would potentially be acceptable. A photograph of each viewpoint was also