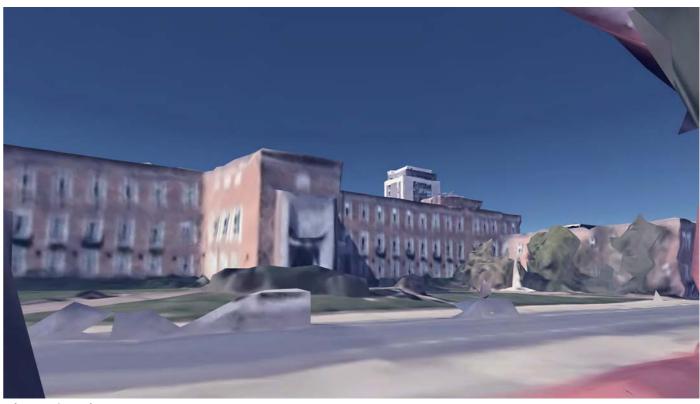

#### ASSESSMENT OF VIEWS

captured.

In the absence of a formal 3D model of the town centre the assessment of views made use of Google Earth (GE) 3D model to understand impacts on view points. Each view point was set up in GE, and a notional cylinder of the maximum height was modelled into the GE environment for each site. Views from each viewpoint were simulated. Whilst these views do not provide a photorealistic representation of each viewpoint, they do provide an accurate understanding of massing and the relationship of buildings with their height to one another, and in the context of the wider view.

Site visits to each view point were undertaken to review and compare visual outputs from GE with the actual situation and to understand and assess the potential impact that development of the maximum height would have on the existing visual and townscape context. For each site a potentially appropriate height was identified at which the impact of development would potentially be acceptable. A photograph of each viewpoint was also