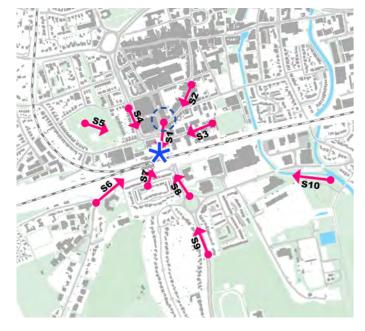

#### SELECTION OF VIEWS

For each site this study undertook a zone of theoretical visibility (ZTV) modelling that identified areas from which a building of the tested maximum height would visible in the Maidenhead context. This made use of GIS software and utilised topographical lidar based information data (DTM). The ZTV was overlaid over the mapping of heritage and townscape sensitivities established as part of the draft SPD baseline work. Based on this, relevant view points for testing were identified.

In total, 10 sensitive view points were identified for the Maidenhead Station Quarter site, and 17 for the Nicholson site.

Figure 1 identifies the 10 sensitive viewpoints that were identified by this study. Figure 2 shows the overlay of the ZTV over the heritage context, and Figure 3 the overlay over sensitive townscapes.