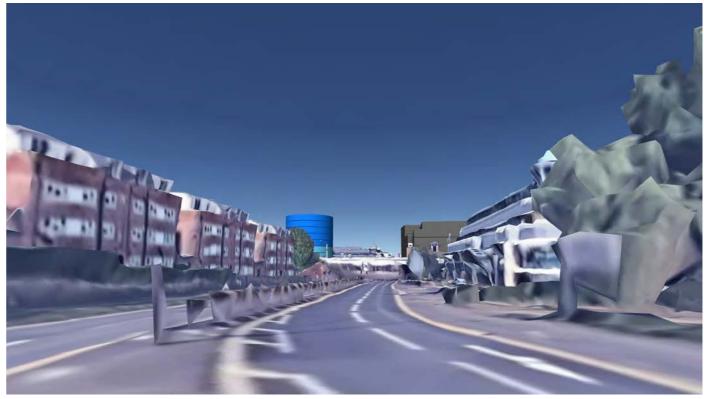

#### ASSESSMENT OF VIEWS

captured.

In the absence of a formal 3D model of the town centre the assessment of views made use of Google Earth (GE) 3D model to understand impacts on view points. Each view point was set up in GE, and a notional cylinder of the maximum height was modelled into the GE environment for each site. Views from each viewpoint were simulated. Whilst these views do not provide a photorealistic representation of each viewpoint, they do provide an accurate understanding of massing and the relationship of buildings with their height to one another, and in the context of the wider view.

Site visits to each view point were undertaken to review and compare visual outputs from GE with the actual situation and to understand and assess the potential impact that development of the maximum height would have on the existing visual and townscape context. For each site a potentially appropriate height was identified at which the impact of development would potentially be acceptable. A photograph of each viewpoint was also