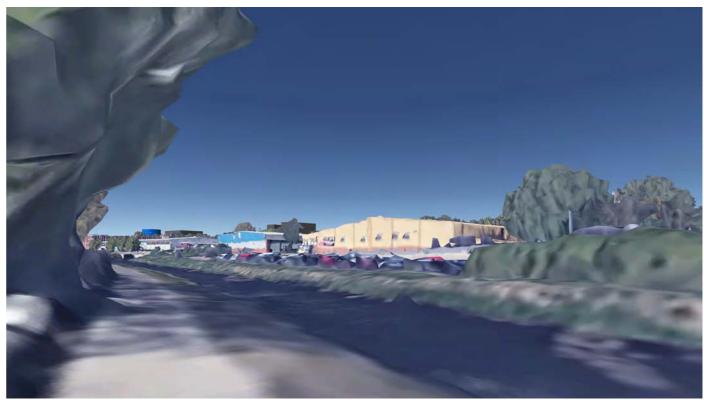

#### ASSESSMENT OF VIEWS

captured.

In the absence of a formal 3D model of the town centre the assessment of views made use of Google Earth (GE) 3D model to understand impacts on view points. Each view point was set up in GE, and a notional cylinder of the maximum height was modelled into the GE environment for each site. Views from each viewpoint were simulated. Whilst these views do not provide a photorealistic representation of each viewpoint, they do provide an accurate understanding of massing and the relationship of buildings with their height to one another, and in the context of the wider view.

Site visits to each view point were undertaken to review and compare visual outputs from GE with the actual situation and to understand and assess the potential impact that development of the maximum height would have on the existing visual and townscape context. For each site a potentially appropriate height was identified at which the impact of development would potentially be acceptable. A photograph of each viewpoint was also