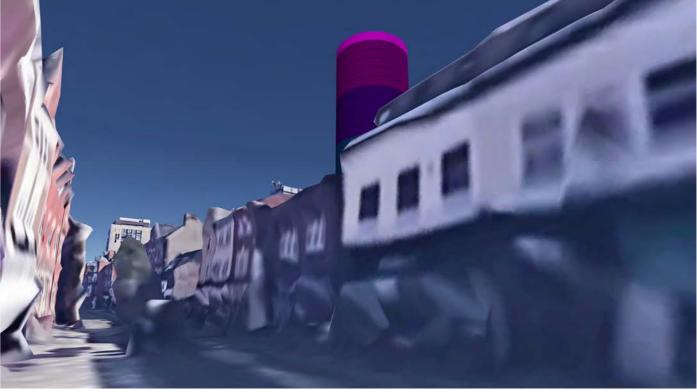

#### ASSESSMENT OF VIEWS

captured.

In the absence of a formal 3D model of the town centre the assessment of views made use of Google Earth (GE) 3D model to understand impacts on view points. Each view point was set up in GE, and a notional cylinder of the maximum height was modelled into the GE environment for each site. Views from each viewpoint were simulated. Whilst these views do not provide a photorealistic representation of each viewpoint, they do provide an accurate understanding of massing and the relationship of buildings with their height to one another, and in the context of the wider view.

Site visits to each view point were undertaken to review and compare visual outputs from GE with the actual situation and to understand and assess the potential impact that development of the maximum height would have on the existing visual and townscape context. For each site a potentially appropriate height was identified at which the impact of development would potentially be acceptable. A photograph of each viewpoint was also

The material and findings from this assessment for each view point are contained in this report. Based on the findings on potentially appropriate heights a recommended maximum height was established for each site, and view outputs of this height scenario are also included for each view point.