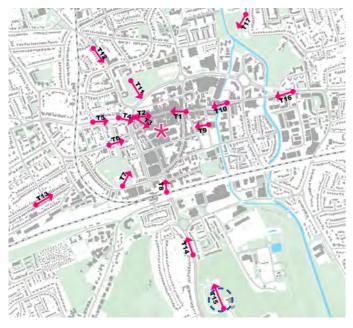

#### SELECTION OF VIEWS

For each site this study undertook a zone of theoretical visibility (ZTV) modelling that identified areas from which a building of the tested maximum height would visible in the Maidenhead context. This made use of GIS software and utilised topographical lidar based information data (DTM). The ZTV was overlaid over the mapping of heritage and townscape sensitivities established as part of the draft SPD baseline work. Based on this, relevant view points for testing were identified.

In total, 10 sensitive view points were identified for the Maidenhead Station Quarter site, and 17 for the Nicholson site.

Figure 1 identifies the 10 sensitive viewpoints that were identified by this study. Figure 2 shows the overlay of the ZTV over the heritage context, and Figure 3 the overlay over sensitive townscapes.