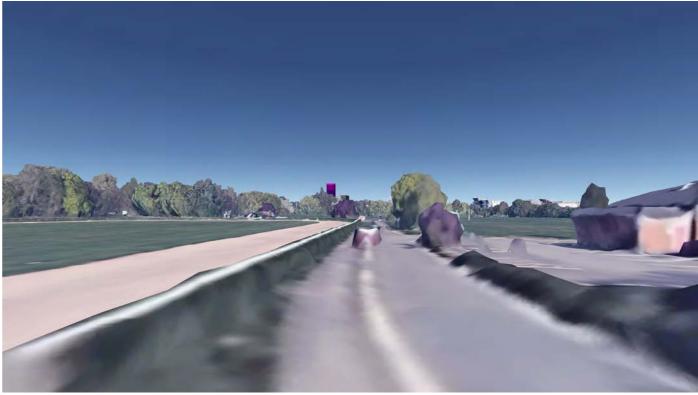

#### ASSESSMENT OF VIEWS

captured.

In the absence of a formal 3D model of the town centre the assessment of views made use of Google Earth (GE) 3D model to understand impacts on view points. Each view point was set up in GE, and a notional cylinder of the maximum height was modelled into the GE environment for each site. Views from each viewpoint were simulated. Whilst these views do not provide a photorealistic representation of each viewpoint, they do provide an accurate understanding of massing and the relationship of buildings with their height to one another, and in the context of the wider view.

Site visits to each view point were undertaken to review and compare visual outputs from GE with the actual situation and to understand and assess the potential impact that development of the maximum height would have on the existing visual and townscape context. For each site a potentially appropriate height was identified at which the impact of development would potentially be acceptable. A photograph of each viewpoint was also