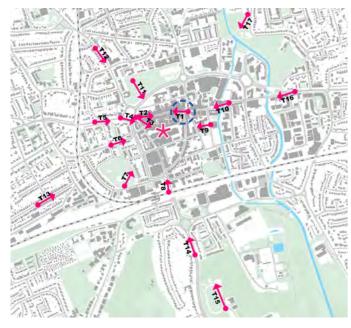

#### SELECTION OF VIEWS

For each site this study undertook a zone of theoretical visibility (ZTV) modelling that identified areas from which a building of the tested maximum height would visible in the Maidenhead context. This made use of GIS software and utilised topographical lidar based information data (DTM). The ZTV was overlaid over the mapping of heritage and townscape sensitivities established as part of the draft SPD baseline work. Based on this, relevant view points for testing were identified.

In total, 10 sensitive view points were identified for the Maidenhead Station Quarter site, and 17 for the Nicholson site.

Figure 1 identifies the 10 sensitive viewpoints that were identified by this study. Figure 2 shows the overlay of the ZTV over the heritage context, and Figure 3 the overlay over sensitive townscapes.