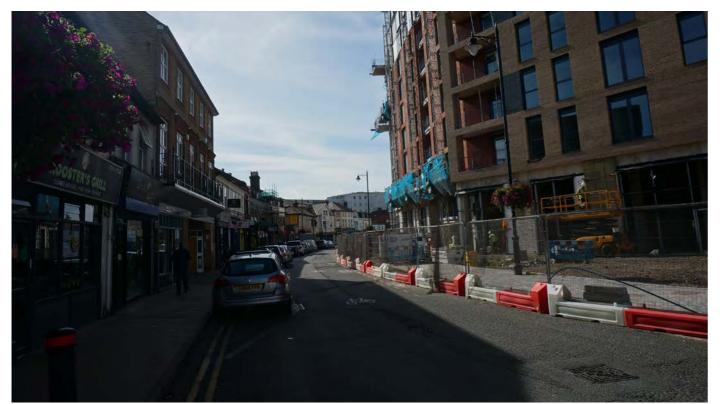

Site visits to each view point were undertaken to review and compare visual outputs from GE with the actual situation and to understand and assess the potential impact that development of the maximum height would have on the existing visual and townscape context. For each site a potentially appropriate height was identified at which the impact of development would potentially be acceptable. A photograph of each viewpoint was also

Figure 1 identifies the 10 sensitive viewpoints that were identified by this study. Figure 2 shows the overlay of the ZTV over the heritage context, and Figure 3 the overlay over sensitive townscapes.