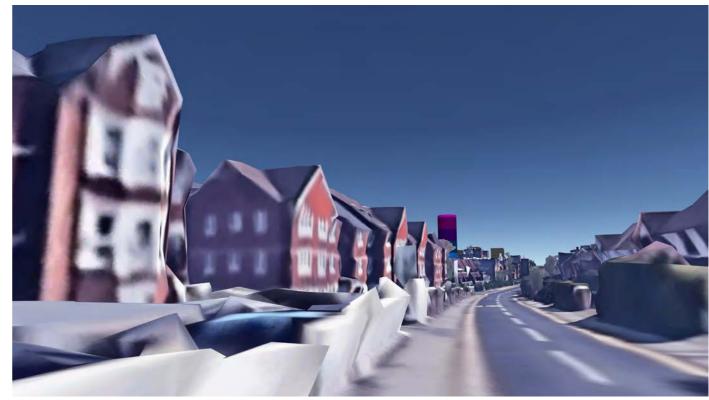

#### ASSESSMENT OF VIEWS

captured.

In the absence of a formal 3D model of the town centre the assessment of views made use of Google Earth (GE) 3D model to understand impacts on view points. Each view point was set up in GE, and a notional cylinder of the maximum height was modelled into the GE environment for each site. Views from each viewpoint were simulated. Whilst these views do not provide a photorealistic representation of each viewpoint, they do provide an accurate understanding of massing and the relationship of buildings with their height to one another, and in the context of the wider view.

Site visits to each view point were undertaken to review and compare visual outputs from GE with the actual situation and to understand and assess the potential impact that development of the maximum height would have on the existing visual and townscape context. For each site a potentially appropriate height was identified at which the impact of development would potentially be acceptable. A photograph of each viewpoint was also