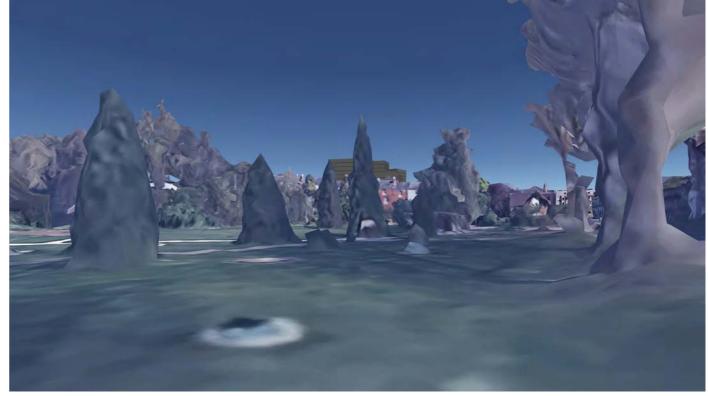

#### ASSESSMENT OF VIEWS

captured.

In the absence of a formal 3D model of the town centre the assessment of views made use of Google Earth (GE) 3D model to understand impacts on view points. Each view point was set up in GE, and a notional cylinder of the maximum height was modelled into the GE environment for each site. Views from each viewpoint were simulated. Whilst these views do not provide a photorealistic representation of each viewpoint, they do provide an accurate understanding of massing and the relationship of buildings with their height to one another, and in the context of the wider view.

Site visits to each view point were undertaken to review and compare visual outputs from GE with the actual situation and to understand and assess the potential impact that development of the maximum height would have on the existing visual and townscape context. For each site a potentially appropriate height was identified at which the impact of development would potentially be acceptable. A photograph of each viewpoint was also