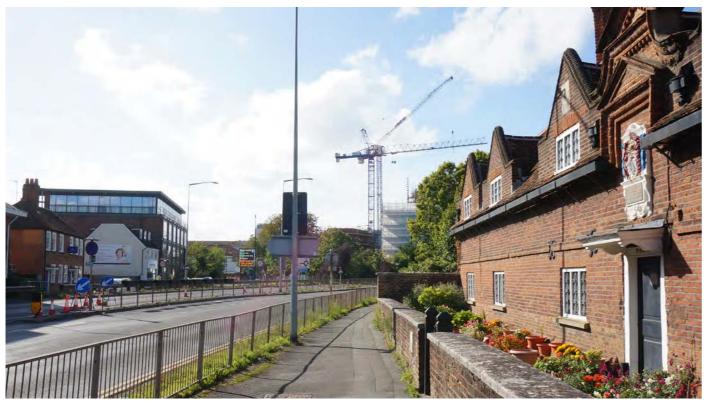

Site visits to each view point were undertaken to review and compare visual outputs from GE with the actual situation and to understand and assess the potential impact that development of the maximum height would have on the existing visual and townscape context. For each site a potentially appropriate height was identified at which the impact of development would potentially be acceptable. A photograph of each viewpoint was also

The material and findings from this assessment for each view point are contained in this report. Based on the findings on potentially appropriate heights a recommended maximum height was established for each site, and view outputs of this height scenario are also included for each view point.