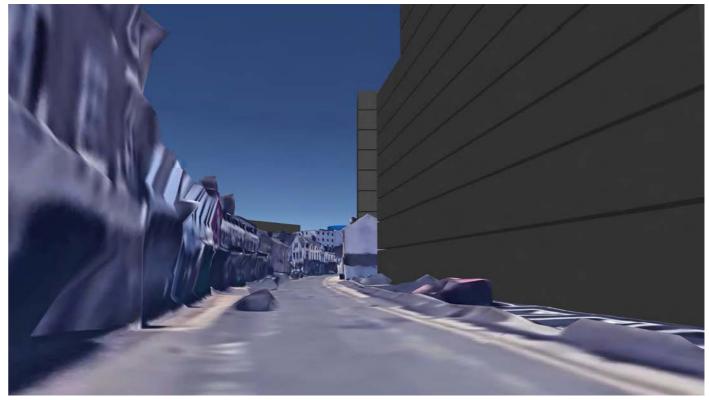

#### ASSESSMENT OF VIEWS

captured.

In the absence of a formal 3D model of the town centre the assessment of views made use of Google Earth (GE) 3D model to understand impacts on view points. Each view point was set up in GE, and a notional cylinder of the maximum height was modelled into the GE environment for each site. Views from each viewpoint were simulated. Whilst these views do not provide a photorealistic representation of each viewpoint, they do provide an accurate understanding of massing and the relationship of buildings with their height to one another, and in the context of the wider view.

The material and findings from this assessment for each view point are contained in this report. Based on the findings on potentially appropriate heights a recommended maximum height was established for each site, and view outputs of this height scenario are also included for each view point.

#### OVERVIEW

The draft SPD identifies the Station Quarter as potential for a tall building (LM1).

Two height scenarios are included in this testing:

- Scenario A: 32.8m (10 residential storeys); and
- Scenario B: 26.4m (8 residential storeys).