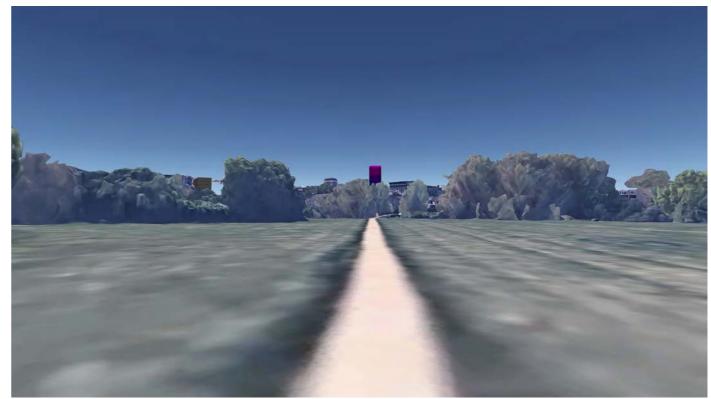

#### ASSESSMENT OF VIEWS

captured.

In the absence of a formal 3D model of the town centre the assessment of views made use of Google Earth (GE) 3D model to understand impacts on view points. Each view point was set up in GE, and a notional cylinder of the maximum height was modelled into the GE environment for each site. Views from each viewpoint were simulated. Whilst these views do not provide a photorealistic representation of each viewpoint, they do provide an accurate understanding of massing and the relationship of buildings with their height to one another, and in the context of the wider view.

Site visits to each view point were undertaken to review and compare visual outputs from GE with the actual situation and to understand and assess the potential impact that development of the maximum height would have on the existing visual and townscape context. For each site a potentially appropriate height was identified at which the impact of development would potentially be acceptable. A photograph of each viewpoint was also

The material and findings from this assessment for each view point are contained in this report. Based on the findings on potentially appropriate heights a recommended maximum height was established for each site, and view outputs of this height scenario are also included for each view point.