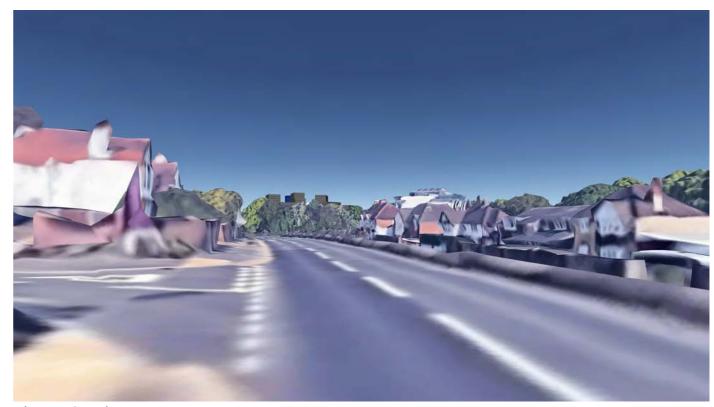

#### ASSESSMENT OF VIEWS

captured.

In the absence of a formal 3D model of the town centre the assessment of views made use of Google Earth (GE) 3D model to understand impacts on view points. Each view point was set up in GE, and a notional cylinder of the maximum height was modelled into the GE environment for each site. Views from each viewpoint were simulated. Whilst these views do not provide a photorealistic representation of each viewpoint, they do provide an accurate understanding of massing and the relationship of buildings with their height to one another, and in the context of the wider view.

Site visits to each view point were undertaken to review and compare visual outputs from GE with the actual situation and to understand and assess the potential impact that development of the maximum height would have on the existing visual and townscape context. For each site a potentially appropriate height was identified at which the impact of development would potentially be acceptable. A photograph of each viewpoint was also