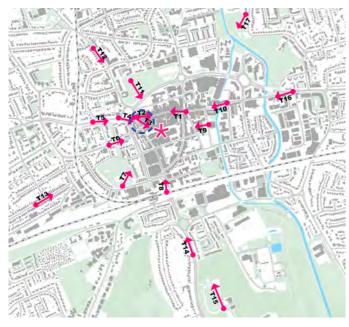

#### SELECTION OF VIEWS

For each site this study undertook a zone of theoretical visibility (ZTV) modelling that identified areas from which a building of the tested maximum height would visible in the Maidenhead context. This made use of GIS software and utilised topographical lidar based information data (DTM). The ZTV was overlaid over the mapping of heritage and townscape sensitivities established as part of the draft SPD baseline work. Based on this, relevant view points for testing were identified.

In total, 10 sensitive view points were identified for the Maidenhead Station Quarter site, and 17 for the Nicholson site.

Figure 1 identifies the 10 sensitive viewpoints that were identified by this study. Figure 2 shows the overlay of the ZTV over the heritage context, and Figure 3 the overlay over sensitive townscapes.