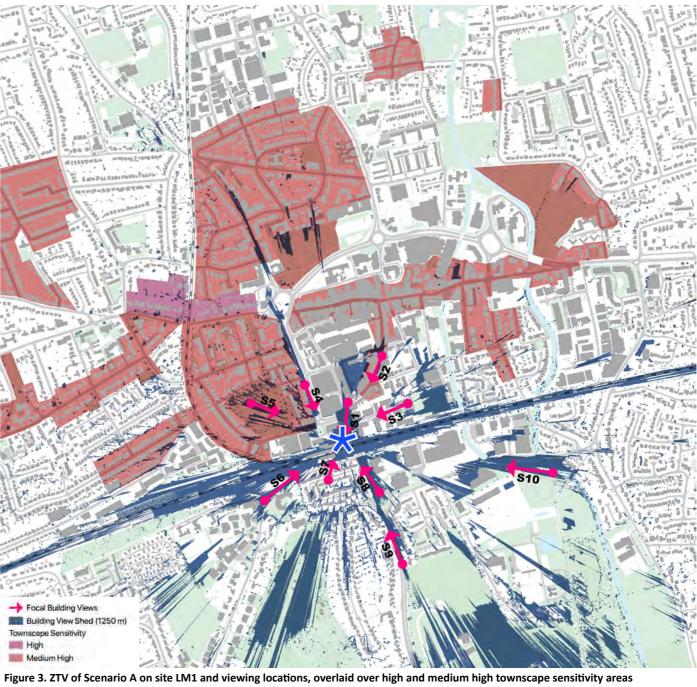

#### SELECTION OF VIEWS

For each site this study undertook a zone of theoretical visibility (ZTV) modelling that identified areas from which a building of the tested maximum height would visible in the Maidenhead context. This made use of GIS software and utilised topographical lidar based information data (DTM). The ZTV was overlaid over the mapping of heritage and townscape sensitivities established as part of the draft SPD baseline work. Based on this, relevant view points for testing were identified.

Figure 1 identifies the 10 sensitive viewpoints that were identified by this study. Figure 2 shows the overlay of the ZTV over the heritage context, and Figure 3 the overlay over sensitive townscapes.

#### OUTCOMES OF THE TESTING

Scenario A is (obviously) of greater visibility than Scenario B. Consequently the townscape and visual impact of Scenario A is generally greater than of Scenario B. In none of the locations, was the townscape or visual impact of Scenario A found inappropriate or out of scale. In many locations the townscape impact of Scenario B is considered negligible as the development remains largely hidden behind existing buildings or tree cover.