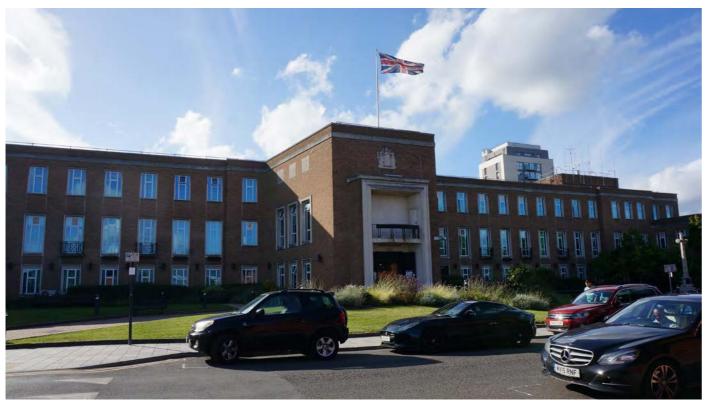

Site visits to each view point were undertaken to review and compare visual outputs from GE with the actual situation and to understand and assess the potential impact that development of the maximum height would have on the existing visual and townscape context. For each site a potentially appropriate height was identified at which the impact of development would potentially be acceptable. A photograph of each viewpoint was also