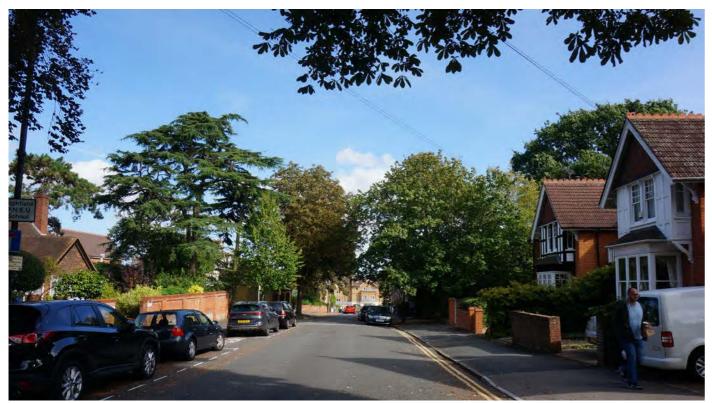

Site visits to each view point were undertaken to review and compare visual outputs from GE with the actual situation and to understand and assess the potential impact that development of the maximum height would have on the existing visual and townscape context. For each site a potentially appropriate height was identified at which the impact of development would potentially be acceptable. A photograph of each viewpoint was also