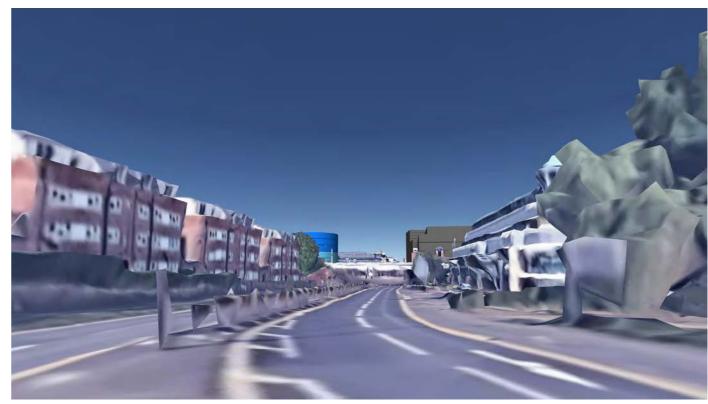

#### ASSESSMENT OF VIEWS

captured.

In the absence of a formal 3D model of the town centre the assessment of views made use of Google Earth (GE) 3D model to understand impacts on view points. Each view point was set up in GE, and a notional cylinder of the maximum height was modelled into the GE environment for each site. Views from each viewpoint were simulated. Whilst these views do not provide a photorealistic representation of each viewpoint, they do provide an accurate understanding of massing and the relationship of buildings with their height to one another, and in the context of the wider view.

Site visits to each view point were undertaken to review and compare visual outputs from GE with the actual situation and to understand and assess the potential impact that development of the maximum height would have on the existing visual and townscape context. For each site a potentially appropriate height was identified at which the impact of development would potentially be acceptable. A photograph of each viewpoint was also