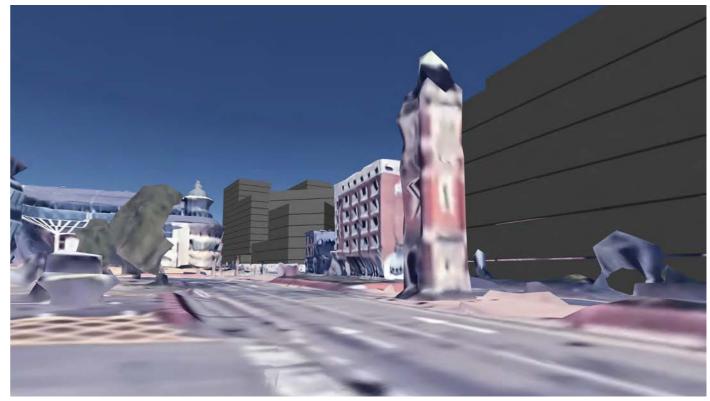

#### ASSESSMENT OF VIEWS

captured.

In the absence of a formal 3D model of the town centre the assessment of views made use of Google Earth (GE) 3D model to understand impacts on view points. Each view point was set up in GE, and a notional cylinder of the maximum height was modelled into the GE environment for each site. Views from each viewpoint were simulated. Whilst these views do not provide a photorealistic representation of each viewpoint, they do provide an accurate understanding of massing and the relationship of buildings with their height to one another, and in the context of the wider view.

Site visits to each view point were undertaken to review and compare visual outputs from GE with the actual situation and to understand and assess the potential impact that development of the maximum height would have on the existing visual and townscape context. For each site a potentially appropriate height was identified at which the impact of development would potentially be acceptable. A photograph of each viewpoint was also

The material and findings from this assessment for each view point are contained in this report. Based on the findings on potentially appropriate heights a recommended maximum height was established for each site, and view outputs of this height scenario are also included for each view point.