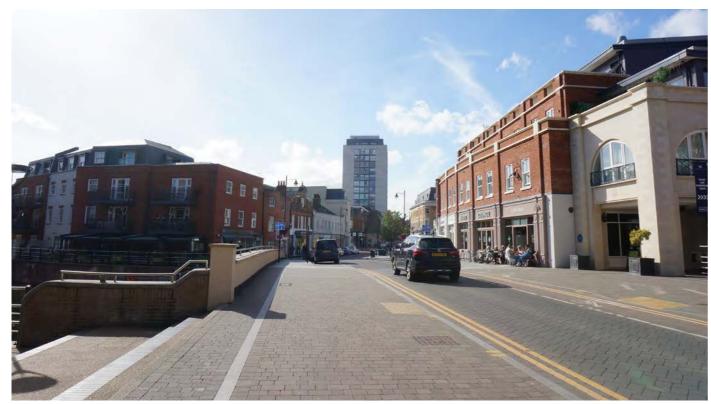

Site visits to each view point were undertaken to review and compare visual outputs from GE with the actual situation and to understand and assess the potential impact that development of the maximum height would have on the existing visual and townscape context. For each site a potentially appropriate height was identified at which the impact of development would potentially be acceptable. A photograph of each viewpoint was also