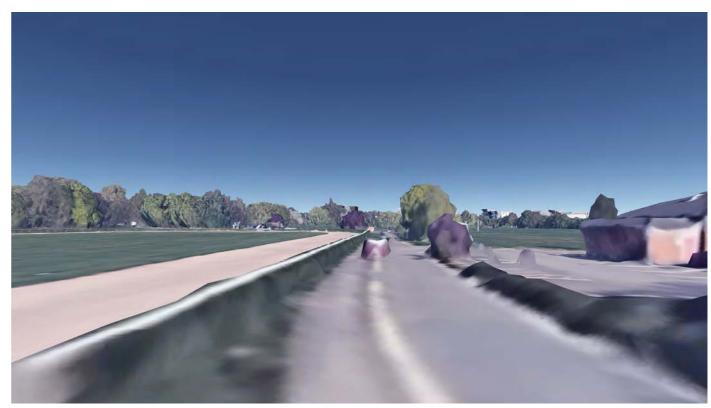

#### ASSESSMENT OF VIEWS

captured.

In the absence of a formal 3D model of the town centre the assessment of views made use of Google Earth (GE) 3D model to understand impacts on view points. Each view point was set up in GE, and a notional cylinder of the maximum height was modelled into the GE environment for each site. Views from each viewpoint were simulated. Whilst these views do not provide a photorealistic representation of each viewpoint, they do provide an accurate understanding of massing and the relationship of buildings with their height to one another, and in the context of the wider view.

Site visits to each view point were undertaken to review and compare visual outputs from GE with the actual situation and to understand and assess the potential impact that development of the maximum height would have on the existing visual and townscape context. For each site a potentially appropriate height was identified at which the impact of development would potentially be acceptable. A photograph of each viewpoint was also