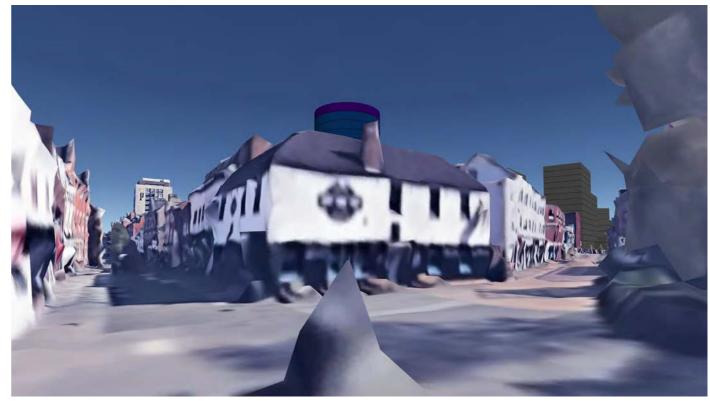

#### ASSESSMENT OF VIEWS

captured.

In the absence of a formal 3D model of the town centre the assessment of views made use of Google Earth (GE) 3D model to understand impacts on view points. Each view point was set up in GE, and a notional cylinder of the maximum height was modelled into the GE environment for each site. Views from each viewpoint were simulated. Whilst these views do not provide a photorealistic representation of each viewpoint, they do provide an accurate understanding of massing and the relationship of buildings with their height to one another, and in the context of the wider view.

Site visits to each view point were undertaken to review and compare visual outputs from GE with the actual situation and to understand and assess the potential impact that development of the maximum height would have on the existing visual and townscape context. For each site a potentially appropriate height was identified at which the impact of development would potentially be acceptable. A photograph of each viewpoint was also

The material and findings from this assessment for each view point are contained in this report. Based on the findings on potentially appropriate heights a recommended maximum height was established for each site, and view outputs of this height scenario are also included for each view point.