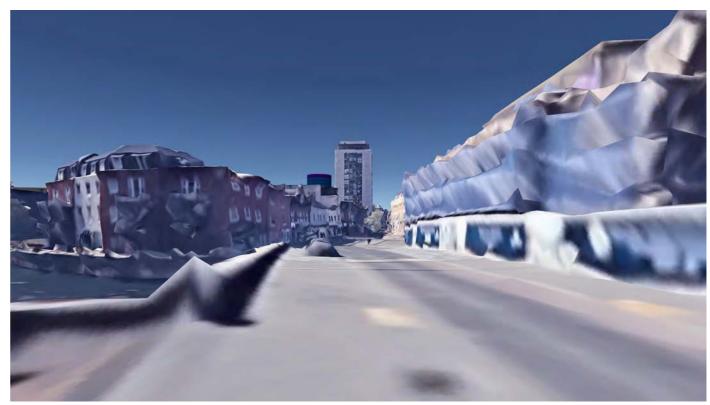

#### ASSESSMENT OF VIEWS

captured.

In the absence of a formal 3D model of the town centre the assessment of views made use of Google Earth (GE) 3D model to understand impacts on view points. Each view point was set up in GE, and a notional cylinder of the maximum height was modelled into the GE environment for each site. Views from each viewpoint were simulated. Whilst these views do not provide a photorealistic representation of each viewpoint, they do provide an accurate understanding of massing and the relationship of buildings with their height to one another, and in the context of the wider view.

Site visits to each view point were undertaken to review and compare visual outputs from GE with the actual situation and to understand and assess the potential impact that development of the maximum height would have on the existing visual and townscape context. For each site a potentially appropriate height was identified at which the impact of development would potentially be acceptable. A photograph of each viewpoint was also