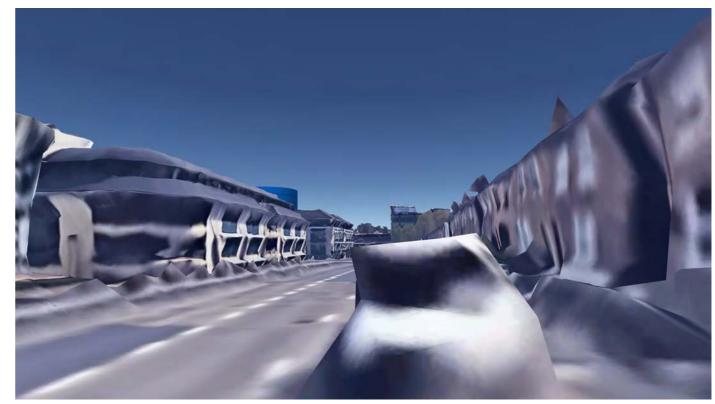

#### ASSESSMENT OF VIEWS

captured.

In the absence of a formal 3D model of the town centre the assessment of views made use of Google Earth (GE) 3D model to understand impacts on view points. Each view point was set up in GE, and a notional cylinder of the maximum height was modelled into the GE environment for each site. Views from each viewpoint were simulated. Whilst these views do not provide a photorealistic representation of each viewpoint, they do provide an accurate understanding of massing and the relationship of buildings with their height to one another, and in the context of the wider view.

The material and findings from this assessment for each view point are contained in this report. Based on the findings on potentially appropriate heights a recommended maximum height was established for each site, and view outputs of this height scenario are also included for each view point.