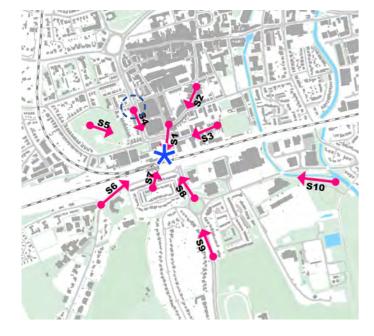

In total, 10 sensitive view points were identified for the Maidenhead Station Quarter site, and 17 for the Nicholson site.

Figure 1 identifies the 10 sensitive viewpoints that were identified by this study. Figure 2 shows the overlay of the ZTV over the heritage context, and Figure 3 the overlay over sensitive townscapes.