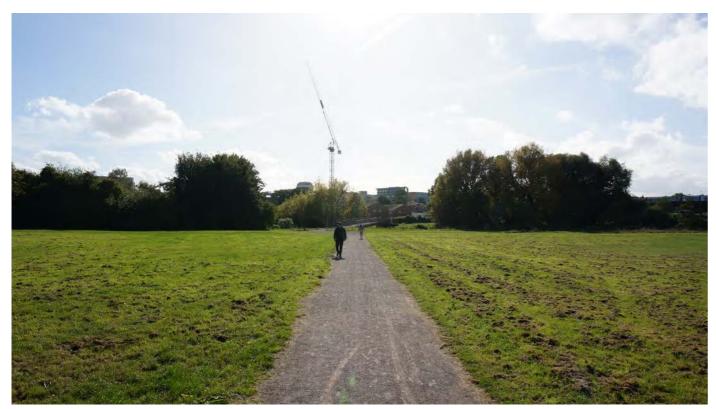

Site visits to each view point were undertaken to review and compare visual outputs from GE with the actual situation and to understand and assess the potential impact that development of the maximum height would have on the existing visual and townscape context. For each site a potentially appropriate height was identified at which the impact of development would potentially be acceptable. A photograph of each viewpoint was also

The material and findings from this assessment for each view point are contained in this report. Based on the findings on potentially appropriate heights a recommended maximum height was established for each site, and view outputs of this height scenario are also included for each view point.