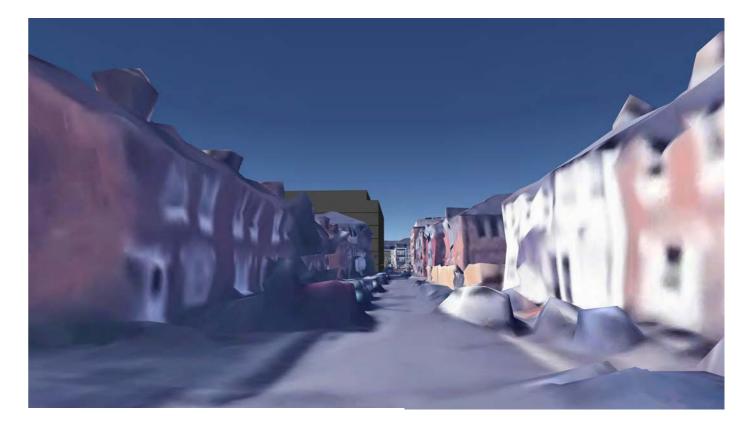

#### ASSESSMENT OF VIEWS

captured.

In the absence of a formal 3D model of the town centre the assessment of views made use of Google Earth (GE) 3D model to understand impacts on view points. Each view point was set up in GE, and a notional cylinder of the maximum height was modelled into the GE environment for each site. Views from each viewpoint were simulated. Whilst these views do not provide a photorealistic representation of each viewpoint, they do provide an accurate understanding of massing and the relationship of buildings with their height to one another, and in the context of the wider view.

The material and findings from this assessment for each view point are contained in this report. Based on the findings on potentially appropriate heights a recommended maximum height was established for each site, and view outputs of this height scenario are also included for each view point.