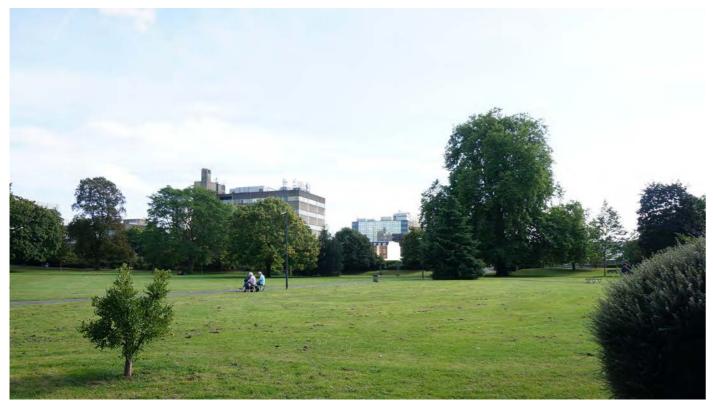

Site visits to each view point were undertaken to review and compare visual outputs from GE with the actual situation and to understand and assess the potential impact that development of the maximum height would have on the existing visual and townscape context. For each site a potentially appropriate height was identified at which the impact of development would potentially be acceptable. A photograph of each viewpoint was also