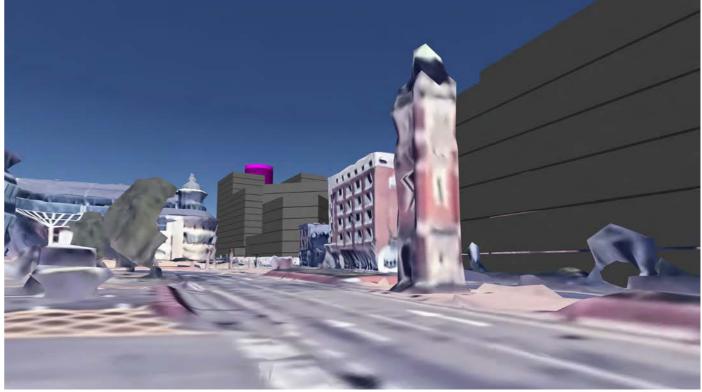

#### ASSESSMENT OF VIEWS

captured.

In the absence of a formal 3D model of the town centre the assessment of views made use of Google Earth (GE) 3D model to understand impacts on view points. Each view point was set up in GE, and a notional cylinder of the maximum height was modelled into the GE environment for each site. Views from each viewpoint were simulated. Whilst these views do not provide a photorealistic representation of each viewpoint, they do provide an accurate understanding of massing and the relationship of buildings with their height to one another, and in the context of the wider view.

The material and findings from this assessment for each view point are contained in this report. Based on the findings on potentially appropriate heights a recommended maximum height was established for each site, and view outputs of this height scenario are also included for each view point.