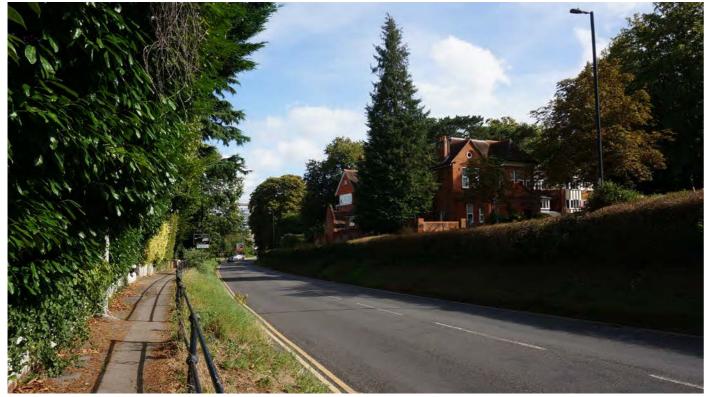

Site visits to each view point were undertaken to review and compare visual outputs from GE with the actual situation and to understand and assess the potential impact that development of the maximum height would have on the existing visual and townscape context. For each site a potentially appropriate height was identified at which the impact of development would potentially be acceptable. A photograph of each viewpoint was also