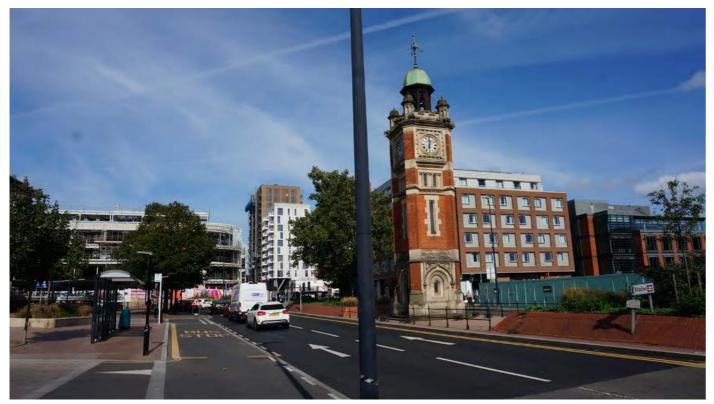

Site visits to each view point were undertaken to review and compare visual outputs from GE with the actual situation and to understand and assess the potential impact that development of the maximum height would have on the existing visual and townscape context. For each site a potentially appropriate height was identified at which the impact of development would potentially be acceptable. A photograph of each viewpoint was also