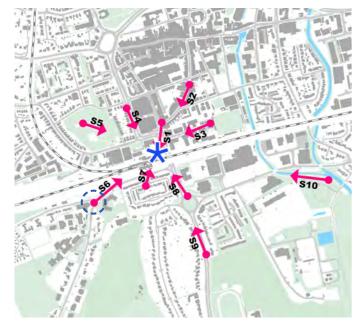

In total, 10 sensitive view points were identified for the Maidenhead Station Quarter site, and 17 for the Nicholson site.

Figure 1 identifies the 10 sensitive viewpoints that were identified by this study. Figure 2 shows the overlay of the ZTV over the heritage context, and Figure 3 the overlay over sensitive townscapes.