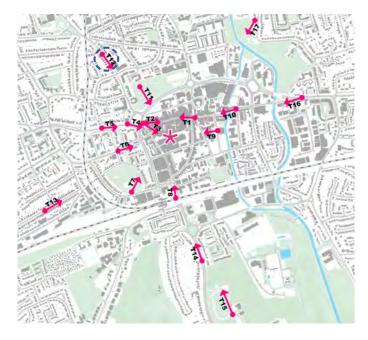

#### SELECTION OF VIEWS

For each site this study undertook a zone of theoretical visibility (ZTV) modelling that identified areas from which a building of the tested maximum height would visible in the Maidenhead context. This made use of GIS software and utilised topographical lidar based information data (DTM). The ZTV was overlaid over the mapping of heritage and townscape sensitivities established as part of the draft SPD baseline work. Based on this, relevant view points for testing were identified.

In total, 10 sensitive view points were identified for the Maidenhead Station Quarter site, and 17 for the Nicholson site.

Figure 1 identifies the 10 sensitive viewpoints that were identified by this study. Figure 2 shows the overlay of the ZTV over the heritage context, and Figure 3 the overlay over sensitive townscapes.