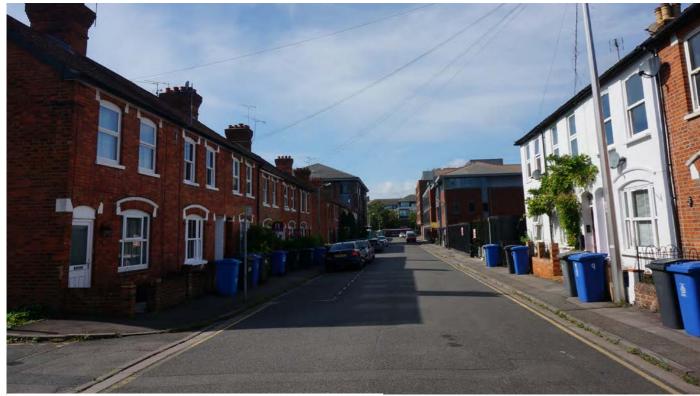

Site visits to each view point were undertaken to review and compare visual outputs from GE with the actual situation and to understand and assess the potential impact that development of the maximum height would have on the existing visual and townscape context. For each site a potentially appropriate height was identified at which the impact of development would potentially be acceptable. A photograph of each viewpoint was also