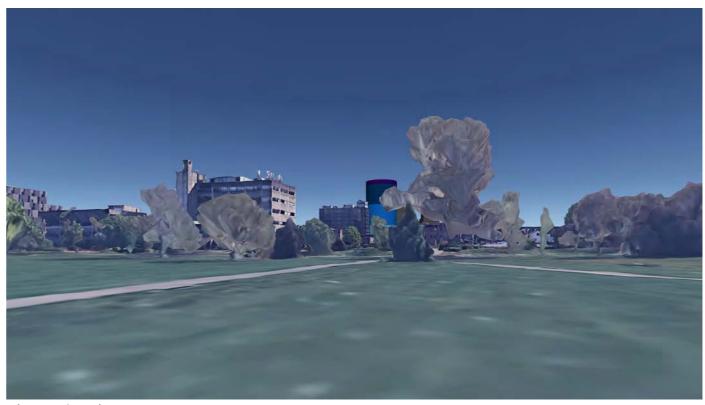

#### ASSESSMENT OF VIEWS

captured.

In the absence of a formal 3D model of the town centre the assessment of views made use of Google Earth (GE) 3D model to understand impacts on view points. Each view point was set up in GE, and a notional cylinder of the maximum height was modelled into the GE environment for each site. Views from each viewpoint were simulated. Whilst these views do not provide a photorealistic representation of each viewpoint, they do provide an accurate understanding of massing and the relationship of buildings with their height to one another, and in the context of the wider view.

Site visits to each view point were undertaken to review and compare visual outputs from GE with the actual situation and to understand and assess the potential impact that development of the maximum height would have on the existing visual and townscape context. For each site a potentially appropriate height was identified at which the impact of development would potentially be acceptable. A photograph of each viewpoint was also