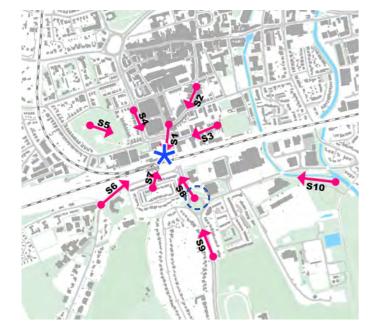

#### SELECTION OF VIEWS

For each site this study undertook a zone of theoretical visibility (ZTV) modelling that identified areas from which a building of the tested maximum height would visible in the Maidenhead context. This made use of GIS software and utilised topographical lidar based information data (DTM). The ZTV was overlaid over the mapping of heritage and townscape sensitivities established as part of the draft SPD baseline work. Based on this, relevant view points for testing were identified.

In total, 10 sensitive view points were identified for the Maidenhead Station Quarter site, and 17 for the Nicholson site.

Figure 1 identifies the 10 sensitive viewpoints that were identified by this study. Figure 2 shows the overlay of the ZTV over the heritage context, and Figure 3 the overlay over sensitive townscapes.