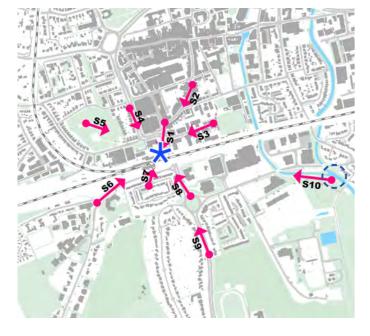

#### SELECTION OF VIEWS

For each site this study undertook a zone of theoretical visibility (ZTV) modelling that identified areas from which a building of the tested maximum height would visible in the Maidenhead context. This made use of GIS software and utilised topographical lidar based information data (DTM). The ZTV was overlaid over the mapping of heritage and townscape sensitivities established as part of the draft SPD baseline work. Based on this, relevant view points for testing were identified.

In total, 10 sensitive view points were identified for the Maidenhead Station Quarter site, and 17 for the Nicholson site.

Figure 1 identifies the 10 sensitive viewpoints that were identified by this study. Figure 2 shows the overlay of the ZTV over the heritage context, and Figure 3 the overlay over sensitive townscapes.