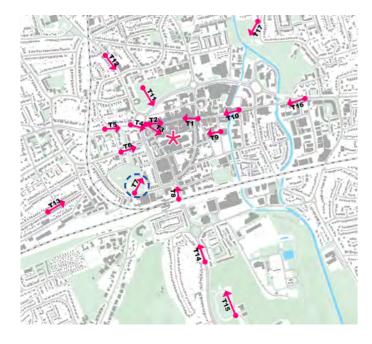

In total, 10 sensitive view points were identified for the Maidenhead Station Quarter site, and 17 for the Nicholson site.

Figure 1 identifies the 10 sensitive viewpoints that were identified by this study. Figure 2 shows the overlay of the ZTV over the heritage context, and Figure 3 the overlay over sensitive townscapes.