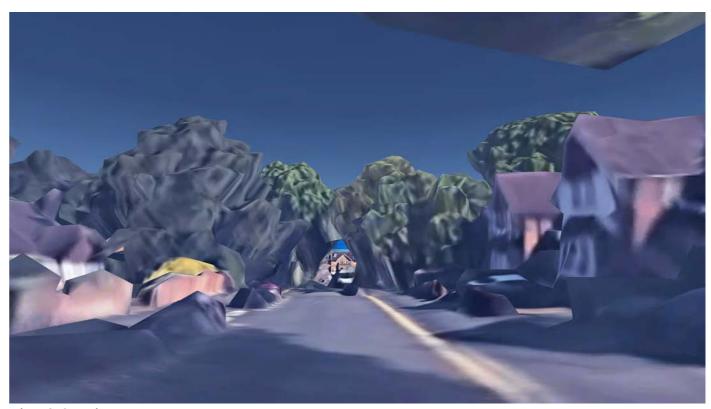

#### ASSESSMENT OF VIEWS

captured.

In the absence of a formal 3D model of the town centre the assessment of views made use of Google Earth (GE) 3D model to understand impacts on view points. Each view point was set up in GE, and a notional cylinder of the maximum height was modelled into the GE environment for each site. Views from each viewpoint were simulated. Whilst these views do not provide a photorealistic representation of each viewpoint, they do provide an accurate understanding of massing and the relationship of buildings with their height to one another, and in the context of the wider view.

Site visits to each view point were undertaken to review and compare visual outputs from GE with the actual situation and to understand and assess the potential impact that development of the maximum height would have on the existing visual and townscape context. For each site a potentially appropriate height was identified at which the impact of development would potentially be acceptable. A photograph of each viewpoint was also