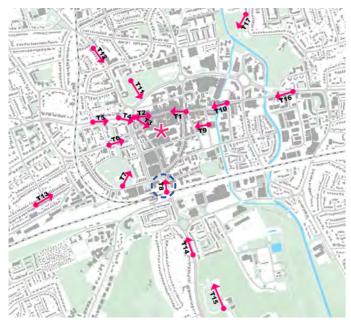

In total, 10 sensitive view points were identified for the Maidenhead Station Quarter site, and 17 for the Nicholson site.

Figure 1 identifies the 10 sensitive viewpoints that were identified by this study. Figure 2 shows the overlay of the ZTV over the heritage context, and Figure 3 the overlay over sensitive townscapes.