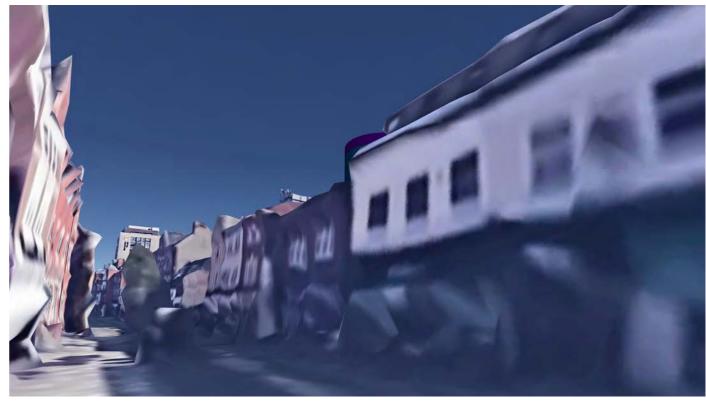

#### ASSESSMENT OF VIEWS

captured.

In the absence of a formal 3D model of the town centre the assessment of views made use of Google Earth (GE) 3D model to understand impacts on view points. Each view point was set up in GE, and a notional cylinder of the maximum height was modelled into the GE environment for each site. Views from each viewpoint were simulated. Whilst these views do not provide a photorealistic representation of each viewpoint, they do provide an accurate understanding of massing and the relationship of buildings with their height to one another, and in the context of the wider view.

Site visits to each view point were undertaken to review and compare visual outputs from GE with the actual situation and to understand and assess the potential impact that development of the maximum height would have on the existing visual and townscape context. For each site a potentially appropriate height was identified at which the impact of development would potentially be acceptable. A photograph of each viewpoint was also

The material and findings from this assessment for each view point are contained in this report. Based on the findings on potentially appropriate heights a recommended maximum height was established for each site, and view outputs of this height scenario are also included for each view point.