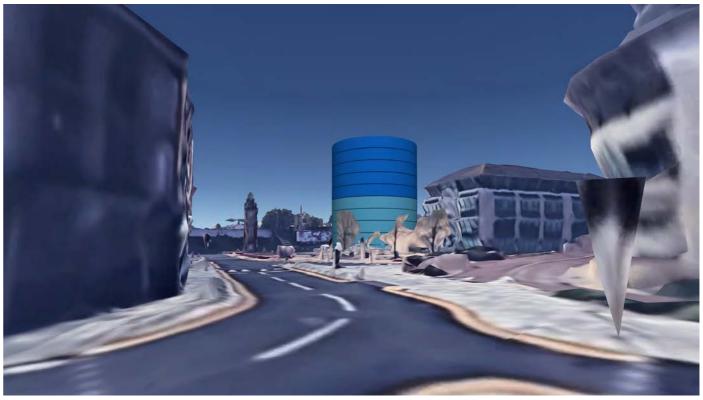

#### ASSESSMENT OF VIEWS

captured.

In the absence of a formal 3D model of the town centre the assessment of views made use of Google Earth (GE) 3D model to understand impacts on view points. Each view point was set up in GE, and a notional cylinder of the maximum height was modelled into the GE environment for each site. Views from each viewpoint were simulated. Whilst these views do not provide a photorealistic representation of each viewpoint, they do provide an accurate understanding of massing and the relationship of buildings with their height to one another, and in the context of the wider view.

Site visits to each view point were undertaken to review and compare visual outputs from GE with the actual situation and to understand and assess the potential impact that development of the maximum height would have on the existing visual and townscape context. For each site a potentially appropriate height was identified at which the impact of development would potentially be acceptable. A photograph of each viewpoint was also

The material and findings from this assessment for each view point are contained in this report. Based on the findings on potentially appropriate heights a recommended maximum height was established for each site, and view outputs of this height scenario are also included for each view point.