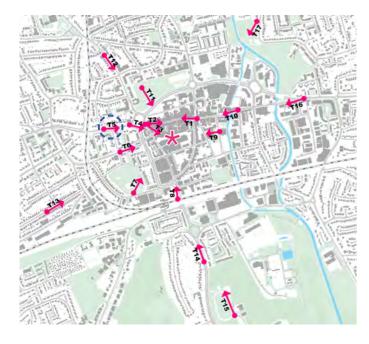

In total, 10 sensitive view points were identified for the Maidenhead Station Quarter site, and 17 for the Nicholson site.

Figure 1 identifies the 10 sensitive viewpoints that were identified by this study. Figure 2 shows the overlay of the ZTV over the heritage context, and Figure 3 the overlay over sensitive townscapes.