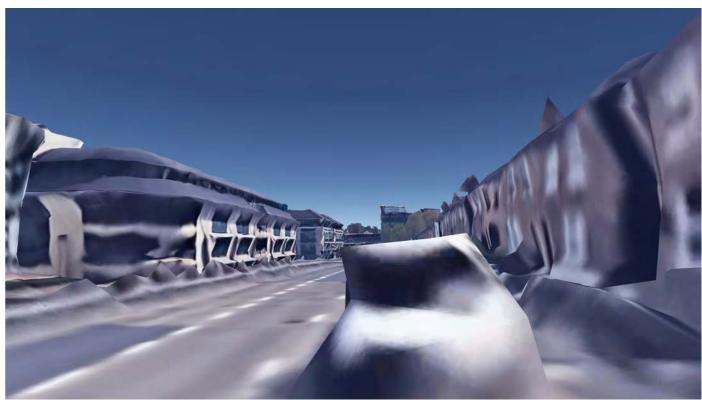

#### ASSESSMENT OF VIEWS

captured.

In the absence of a formal 3D model of the town centre the assessment of views made use of Google Earth (GE) 3D model to understand impacts on view points. Each view point was set up in GE, and a notional cylinder of the maximum height was modelled into the GE environment for each site. Views from each viewpoint were simulated. Whilst these views do not provide a photorealistic representation of each viewpoint, they do provide an accurate understanding of massing and the relationship of buildings with their height to one another, and in the context of the wider view.

The material and findings from this assessment for each view point are contained in this report. Based on the findings on potentially appropriate heights a recommended maximum height was established for each site, and view outputs of this height scenario are also included for each view point.