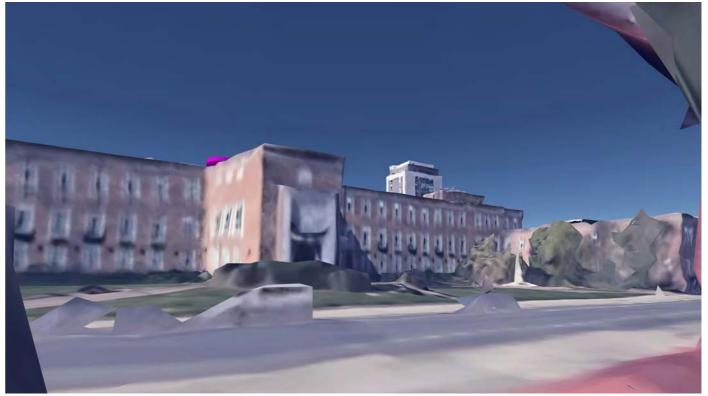

#### ASSESSMENT OF VIEWS

captured.

In the absence of a formal 3D model of the town centre the assessment of views made use of Google Earth (GE) 3D model to understand impacts on view points. Each view point was set up in GE, and a notional cylinder of the maximum height was modelled into the GE environment for each site. Views from each viewpoint were simulated. Whilst these views do not provide a photorealistic representation of each viewpoint, they do provide an accurate understanding of massing and the relationship of buildings with their height to one another, and in the context of the wider view.

Site visits to each view point were undertaken to review and compare visual outputs from GE with the actual situation and to understand and assess the potential impact that development of the maximum height would have on the existing visual and townscape context. For each site a potentially appropriate height was identified at which the impact of development would potentially be acceptable. A photograph of each viewpoint was also

The material and findings from this assessment for each view point are contained in this report. Based on the findings on potentially appropriate heights a recommended maximum height was established for each site, and view outputs of this height scenario are also included for each view point.