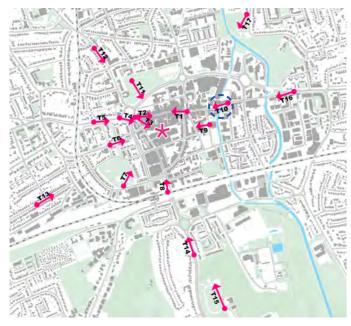

In total, 10 sensitive view points were identified for the Maidenhead Station Quarter site, and 17 for the Nicholson site.

Figure 1 identifies the 10 sensitive viewpoints that were identified by this study. Figure 2 shows the overlay of the ZTV over the heritage context, and Figure 3 the overlay over sensitive townscapes.