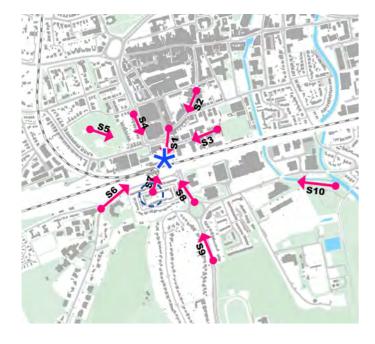

#### SELECTION OF VIEWS

For each site this study undertook a zone of theoretical visibility (ZTV) modelling that identified areas from which a building of the tested maximum height would visible in the Maidenhead context. This made use of GIS software and utilised topographical lidar based information data (DTM). The ZTV was overlaid over the mapping of heritage and townscape sensitivities established as part of the draft SPD baseline work. Based on this, relevant view points for testing were identified.

In total, 10 sensitive view points were identified for the Maidenhead Station Quarter site, and 17 for the Nicholson site.

Figure 1 identifies the 10 sensitive viewpoints that were identified by this study. Figure 2 shows the overlay of the ZTV over the heritage context, and Figure 3 the overlay over sensitive townscapes.